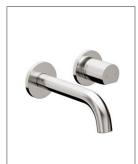

TECHNICAL DATA SHEET

Range: Brassware

Type: Livello Wall Mounted Basin Mixer - Nickel/Chrome

Code: LN046 LN006

Version/Date: v1 03/23

Chrome

Brushed Nickel

Phoenix Whirlpools Ltd. Unit 8, Leeds 27 Industrial Estate, Bruntcliffe Ave. Morley, Leeds LS27 OLL

Tel: 0113 201 2260 Email: sales@phoenix-uk.com Web: www.phoenix-uk.com