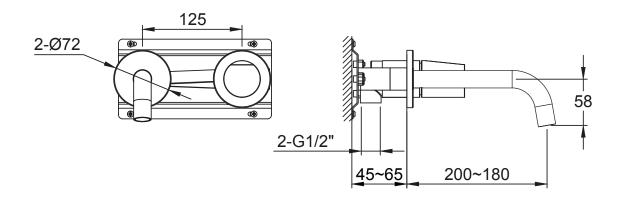

TECHNICAL DATA SHEET

Range: Brassware

Type: Livello Wall Mounted Basin Mixer - Nickel/Chrome

Code: LN046 LN006

Version/Date: v1 03/23