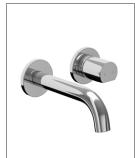

TECHNICAL DATA SHEET

Range: Brassware

Type: Livello Wall Mounted Basin Mixer - Nickel/Chrome

Code: LN046 LN006

Version/Date: v1 03/23

Chrome

Brushed Nickel

Phoenix Whirlpools Ltd. Unit 8, Leeds 27 Industrial Estate, Bruntcliffe Ave. Morley, Leeds LS27 OLL

Tel: 0113 201 2260 Email: sales@phoenix-uk.com Web: www.phoenix-uk.com