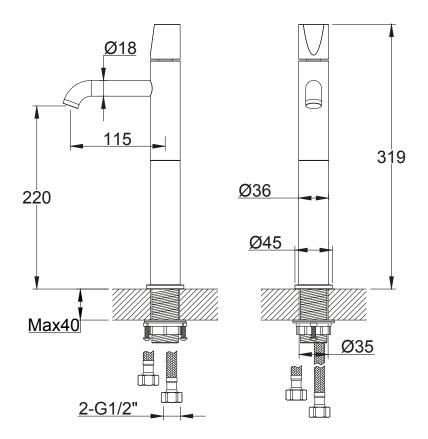

TECHNICAL DATA SHEET

Range: Brassware

Type: Livello Tall Basin Mono Mixer - Nickel/Chrome

Code: LN045 LN005

v1 03/23 Version/Date: