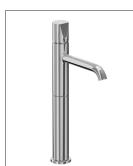

TECHNICAL DATA SHEET

Range: Brassware

Type: Livello Tall Basin Mono Mixer - Nickel/Chrome

Code: LN045 LN005

v1 03/23 Version/Date: