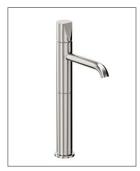

TECHNICAL DATA SHEET

Range: Brassware

Type: Livello Tall Basin Mono Mixer - Nickel/Chrome

Code: LN045 LN005

v1 03/23 Version/Date: