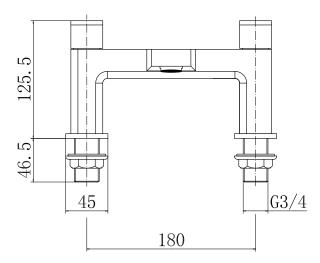

TECHNICAL DATA SHEET

Range: Brassware

Type: Soft<sup>2</sup> Bath Filler

Code: FT013

Version/Date: v1 03/23

Information:

<u>Guarantee/Aftercare:</u> During installation extra care must be taken to avoid damaging the fittings. We provide a guarantee against faulty manufacture or materials (excluding serviceable parts), providing they have been installed, cared for and used in accordance with our instructions and good plumbing practice. We recommend that all brassware is installed to allow access to serviceable parts as we cannot accept responsibility in the event that access is required.