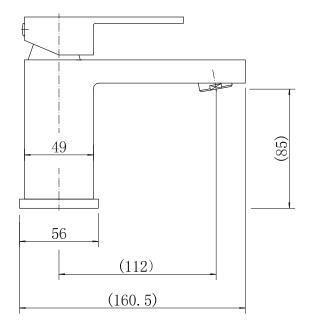

TECHNICAL DATA SHEET

Range: Brassware

Type: Soft<sup>2</sup> Basin Mono Mixer

Code: FT009

Version/Date: v1 03/23

Information:

<u>Guarantee/Aftercare</u>: During installation extra care must be taken to avoid damaging the fittings. We provide a guarantee against faulty manufacture or materials (excluding serviceable parts), providing they have been installed, cared for and used in accordance with our instructions and good plumbing practice. We recommend that all brassware is installed to allow access to serviceable parts as we cannot accept responsibility in the event that access is required.