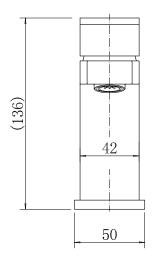

TECHNICAL DATA SHEET

Range: Brassware

Type: Soft<sup>2</sup> Basin Mono Mixer

Code: FT009

Version/Date: v1 03/23

Information:

<u>Guarantee/Aftercare</u>: During installation extra care must be taken to avoid damaging the fittings. We provide a guarantee against faulty manufacture or materials (excluding serviceable parts), providing they have been installed, cared for and used in accordance with our instructions and good plumbing practice. We recommend that all brassware is installed to allow access to serviceable parts as we cannot accept responsibility in the event that access is required.