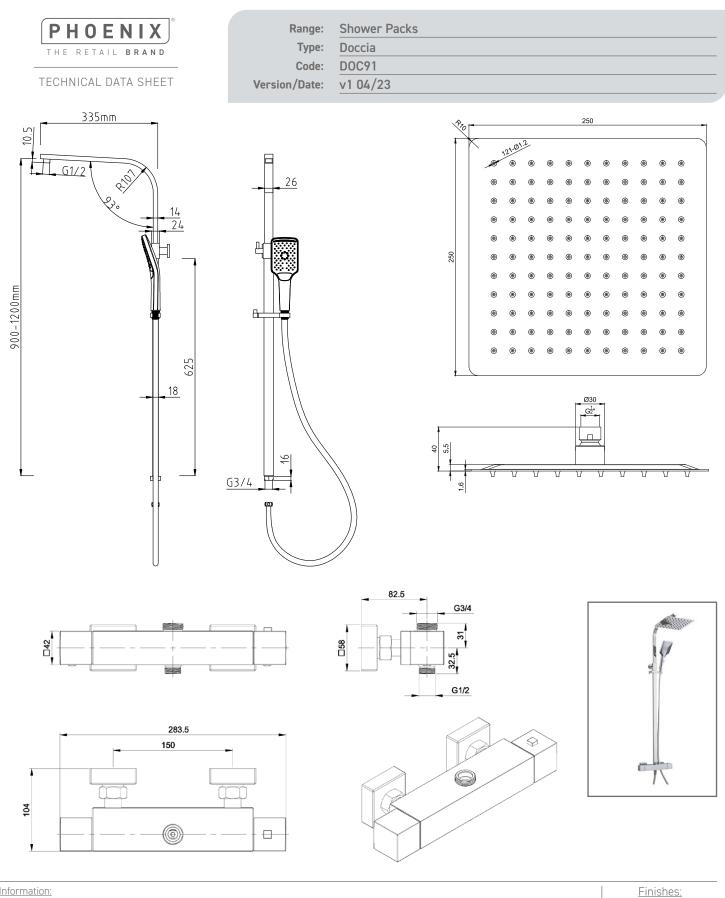

Information: Medium Pressure. Vernet Cartridge.

Guarantee/Aftercare: During installation extra care must be taken to avoid damaging the fittings. We provide a guarantee against faulty manufacture or materials (excluding serviceable parts), providing they have been installed, cared for and used in accordance with our instructions and good plumbing practice. We recommend that all brassware is installed to allow access to serviceable parts as we cannot accept responsibility in the event that access is required.

Chrome

Phoenix Whirlpools Ltd. Unit 8, Leeds 27 Industrial Estate, Bruntcliffe Ave. Morley, Leeds LS27 OLL Tel: 0113 201 2260 Email: sales@phoenix-uk.com Web: www.phoenix-uk.com

Notes: Drawings may not be to scale. All dimensions in mm unless otherwise stated. Information correct at time of printing but subject to change at any time.