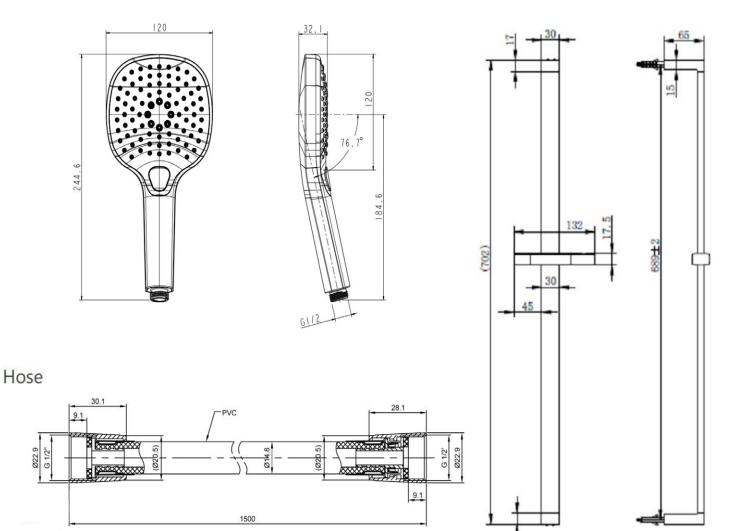

Information:

High Pressure+. Vernet Cartridge.

<u>Guarantee/Aftercare</u>: During installation extra care must be taken to avoid damaging the fittings. We provide a guarantee against faulty manufacture or materials (excluding serviceable parts), providing they have been installed, cared for and used in accordance with our instructions and good plumbing practice. We recommend that all brassware is installed to allow access to serviceable parts as we cannot accept responsibility in the event that access is required.