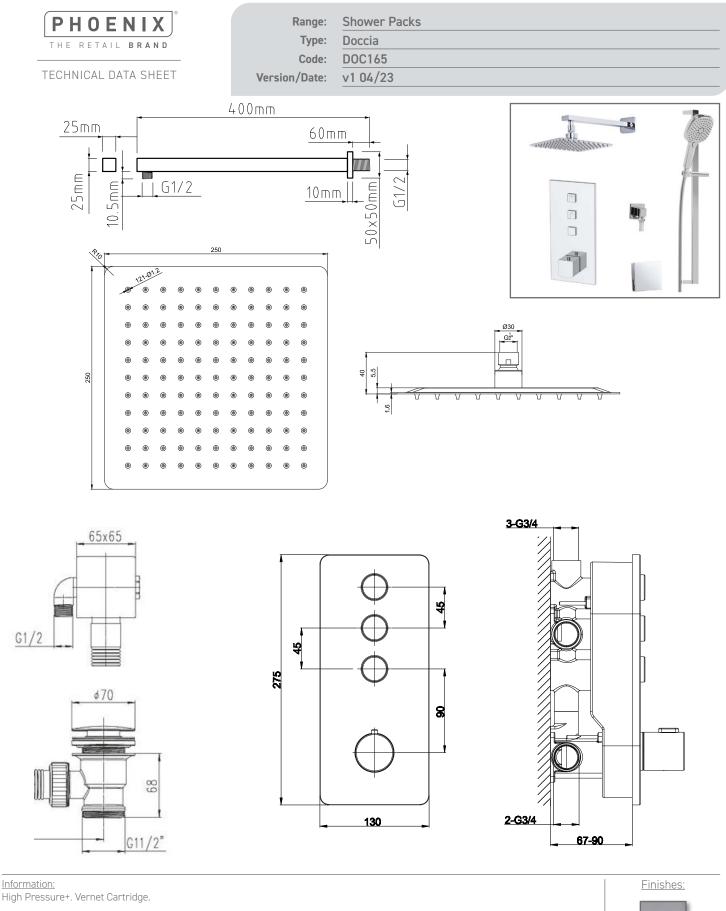

| THE RETAIL BRAND | Range:<br>Type:<br>Code:<br>Version/Date: | Doccia<br>DOC165 |
|------------------|-------------------------------------------|------------------|
| 1                |                                           |                  |

Information:

High Pressure+. Vernet Cartridge.

<u>Guarantee/Aftercare</u>: During installation extra care must be taken to avoid damaging the fittings. We provide a guarantee against faulty manufacture or materials (excluding serviceable parts), providing they have been installed, cared for and used in accordance with our instructions and good plumbing practice. We recommend that all brassware is installed to allow access to serviceable parts as we cannot accept responsibility in the event that access is required.