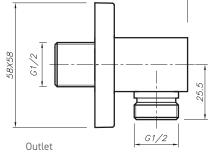

Information:

High Pressure+. Vernet Cartridge.

<u>Guarantee/Aftercare</u>: During installation extra care must be taken to avoid damaging the fittings. We provide a guarantee against faulty manufacture or materials (excluding serviceable parts), providing they have been installed, cared for and used in accordance with our instructions and good plumbing practice. We recommend that all brassware is installed to allow access to serviceable parts as we cannot accept responsibility in the event that access is required.