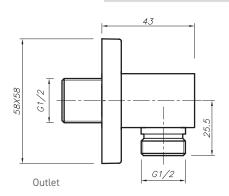

TECHNICAL DATA SHEET

Range: Shower Packs

Type: Doccia

Code: <u>DOC164</u>

Version/Date: v1 04/23

Information:

High Pressure. Vernet Cartridge.

Guarantee/Aftercare: During installation extra care must be taken to avoid damaging the fittings. We provide a guarantee against faulty manufacture or materials (excluding serviceable parts), providing they have been installed, cared for and used in accordance with our instructions and good plumbing practice. We recommend that all brassware is installed to allow access to serviceable parts as we cannot accept responsibility in the event that access is required.

Finishes:

Chrome

Tel: 0113 201 2260 Email: sales@phoenix-uk.com Web: www.phoenix-uk.com

TECHNICAL DATA SHEET

Range: Shower Packs

Type: Doccia
Code: DOC164

Version/Date: v1 04/23

Information:

Hose

High Pressure. Vernet Cartridge.

Guarantee/Aftercare: During installation extra care must be taken to avoid damaging the fittings. We provide a guarantee against faulty manufacture or materials (excluding serviceable parts), providing they have been installed, cared for and used in accordance with our instructions and good plumbing practice. We recommend that all brassware is installed to allow access to serviceable parts as we cannot accept responsibility in the event that access is required.

1500

Finishes:

Chrome

Tel: 0113 201 2260 Email: sales@phoenix-uk.com Web: www.phoenix-uk.com