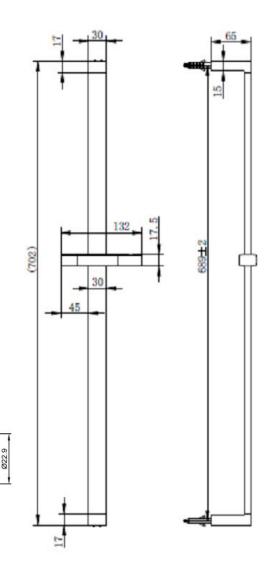

Hose

High Pressure. Vernet Cartridge.

Guarantee/Aftercare: During installation extra care must be taken to avoid damaging the fittings. We provide a guarantee against faulty manufacture or materials (excluding serviceable parts), providing they have been installed, cared for and used in accordance with our instructions and good plumbing practice. We recommend that all brassware is installed to allow access to serviceable parts as we cannot accept responsibility in the event that access is required.

1500

Finishes:

Chrome

Tel: 0113 201 2260 Email: sales@phoenix-uk.com Web: www.phoenix-uk.com