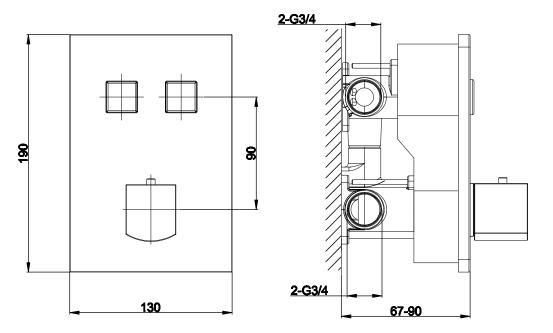

TECHNICAL DATA SHEET

Range: Shower Packs

Type: Doccia

Code: <u>DOC164</u>

Version/Date: v1 04/23

Information:

High Pressure. Vernet Cartridge.

Guarantee/Aftercare: During installation extra care must be taken to avoid damaging the fittings. We provide a guarantee against faulty manufacture or materials (excluding serviceable parts), providing they have been installed, cared for and used in accordance with our instructions and good plumbing practice. We recommend that all brassware is installed to allow access to serviceable parts as we cannot accept responsibility in the event that access is required.

Finishes:

Chrome

Tel: 0113 201 2260 Email: sales@phoenix-uk.com Web: www.phoenix-uk.com

TECHNICAL DATA SHEET

Range: Shower Packs

Type: Doccia
Code: DOC164

Version/Date: v1 04/23

Information:

Hose

High Pressure. Vernet Cartridge.

Guarantee/Aftercare: During installation extra care must be taken to avoid damaging the fittings. We provide a guarantee against faulty manufacture or materials (excluding serviceable parts), providing they have been installed, cared for and used in accordance with our instructions and good plumbing practice. We recommend that all brassware is installed to allow access to serviceable parts as we cannot accept responsibility in the event that access is required.

1500

Finishes:

Chrome

Tel: 0113 201 2260 Email: sales@phoenix-uk.com Web: www.phoenix-uk.com