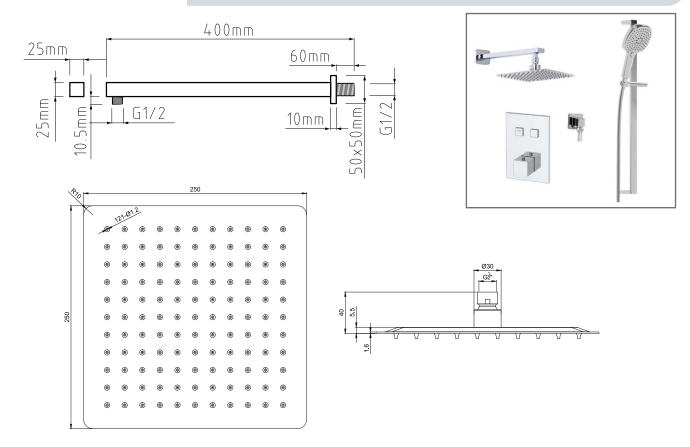

TECHNICAL DATA SHEET

Range: Shower Packs

Type: Doccia

Code: <u>DOC164</u>

Version/Date: v1 04/23

Information:

High Pressure. Vernet Cartridge.

Guarantee/Aftercare: During installation extra care must be taken to avoid damaging the fittings. We provide a guarantee against faulty manufacture or materials (excluding serviceable parts), providing they have been installed, cared for and used in accordance with our instructions and good plumbing practice. We recommend that all brassware is installed to allow access to serviceable parts as we cannot accept responsibility in the event that access is required.

Finishes:

Chrome

Tel: 0113 201 2260 Email: sales@phoenix-uk.com Web: www.phoenix-uk.com

TECHNICAL DATA SHEET

Range: Shower Packs

Type: Doccia
Code: DOC164

Version/Date: v1 04/23

Information:

Hose

High Pressure. Vernet Cartridge.

Guarantee/Aftercare: During installation extra care must be taken to avoid damaging the fittings. We provide a guarantee against faulty manufacture or materials (excluding serviceable parts), providing they have been installed, cared for and used in accordance with our instructions and good plumbing practice. We recommend that all brassware is installed to allow access to serviceable parts as we cannot accept responsibility in the event that access is required.

1500

Finishes:

Chrome

Tel: 0113 201 2260 Email: sales@phoenix-uk.com Web: www.phoenix-uk.com