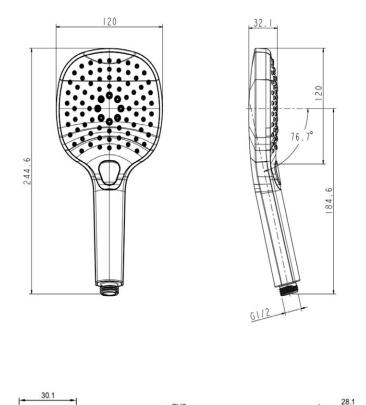

TECHNICAL DATA SHEET

Range: Shower Packs

Type: Doccia

Code: <u>DOC164</u>

Version/Date: v1 04/23

Information:

High Pressure. Vernet Cartridge.

Guarantee/Aftercare: During installation extra care must be taken to avoid damaging the fittings. We provide a guarantee against faulty manufacture or materials (excluding serviceable parts), providing they have been installed, cared for and used in accordance with our instructions and good plumbing practice. We recommend that all brassware is installed to allow access to serviceable parts as we cannot accept responsibility in the event that access is required.

Finishes:

Chrome

Tel: 0113 201 2260 Email: sales@phoenix-uk.com Web: www.phoenix-uk.com

TECHNICAL DATA SHEET

Range: Shower Packs

Type: Doccia
Code: DOC164

Version/Date: v1 04/23

Information: