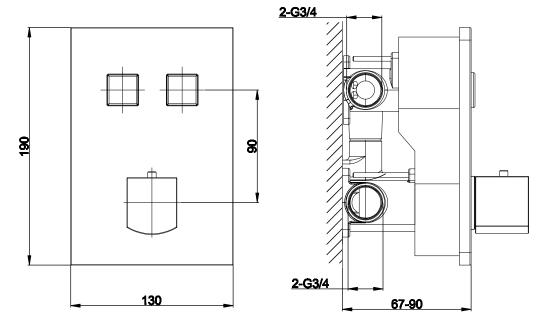

Information:

High Pressure. Vernet Cartridge.

<u>Guarantee/Aftercare</u>: During installation extra care must be taken to avoid damaging the fittings. We provide a guarantee against faulty manufacture or materials (excluding serviceable parts), providing they have been installed, cared for and used in accordance with our instructions and good plumbing practice. We recommend that all brassware is installed to allow access to serviceable parts as we cannot accept responsibility in the event that access is required.

<u>Finishes:</u>

Phoenix Whirlpools Ltd. Unit 8, Leeds 27 Industrial Estate, Bruntcliffe Ave. Morley, Leeds LS27 OLL Tel: 0113 201 2260 Email: sales@phoenix-uk.com Web: www.phoenix-uk.com

Notes: Drawings may not be to scale. All dimensions in mm unless otherwise stated. Information correct at time of printing but subject to change at any time.