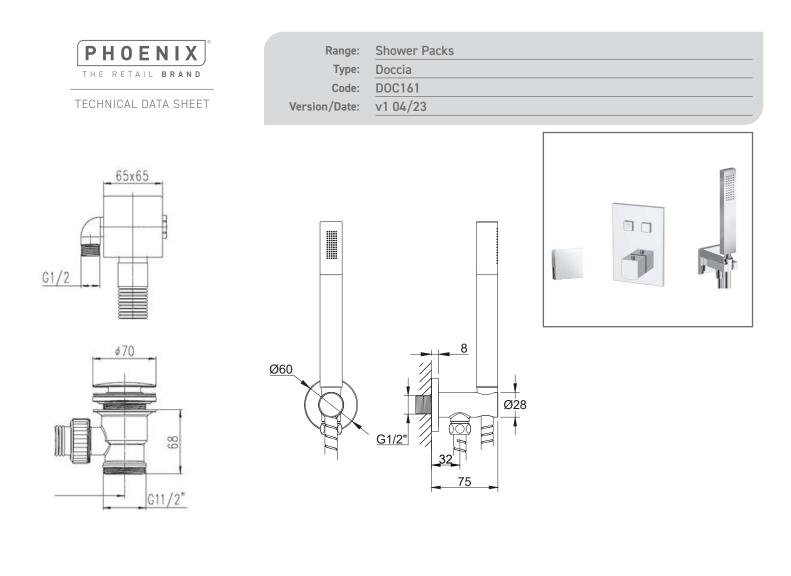

Information:

High Pressure. Vernet Cartridge.

<u>Guarantee/Aftercare</u>: During installation extra care must be taken to avoid damaging the fittings. We provide a guarantee against faulty manufacture or materials (excluding serviceable parts), providing they have been installed, cared for and used in accordance with our instructions and good plumbing practice. We recommend that all brassware is installed to allow access to serviceable parts as we cannot accept responsibility in the event that access is required.

<u>Finishes:</u>

Phoenix Whirlpools Ltd. Unit 8, Leeds 27 Industrial Estate, Bruntcliffe Ave. Morley, Leeds LS27 OLL Tel: 0113 201 2260 Email: sales@phoenix-uk.com Web: www.phoenix-uk.com

Notes: Drawings may not be to scale. All dimensions in mm unless otherwise stated. Information correct at time of printing but subject to change at any time.