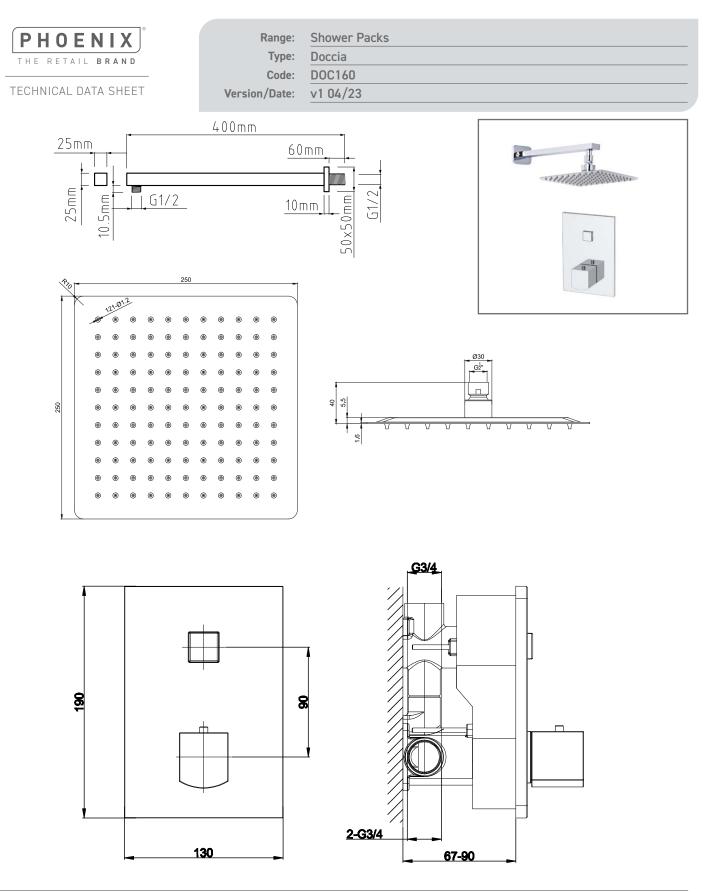

Information:

High Pressure. Vernet Cartridge.

<u>Guarantee/Aftercare</u>: During installation extra care must be taken to avoid damaging the fittings. We provide a guarantee against faulty manufacture or materials (excluding serviceable parts), providing they have been installed, cared for and used in accordance with our instructions and good plumbing practice. We recommend that all brassware is installed to allow access to serviceable parts as we cannot accept responsibility in the event that access is required.

Chrome

Finishes:

Phoenix Whirlpools Ltd. Unit 8, Leeds 27 Industrial Estate, Bruntcliffe Ave. Morley, Leeds LS27 OLL Tel: 0113 201 2260 Email: sales@phoenix-uk.com Web: www.phoenix-uk.com

Notes: Drawings may not be to scale. All dimensions in mm unless otherwise stated. Information correct at time of printing but subject to change at any time.