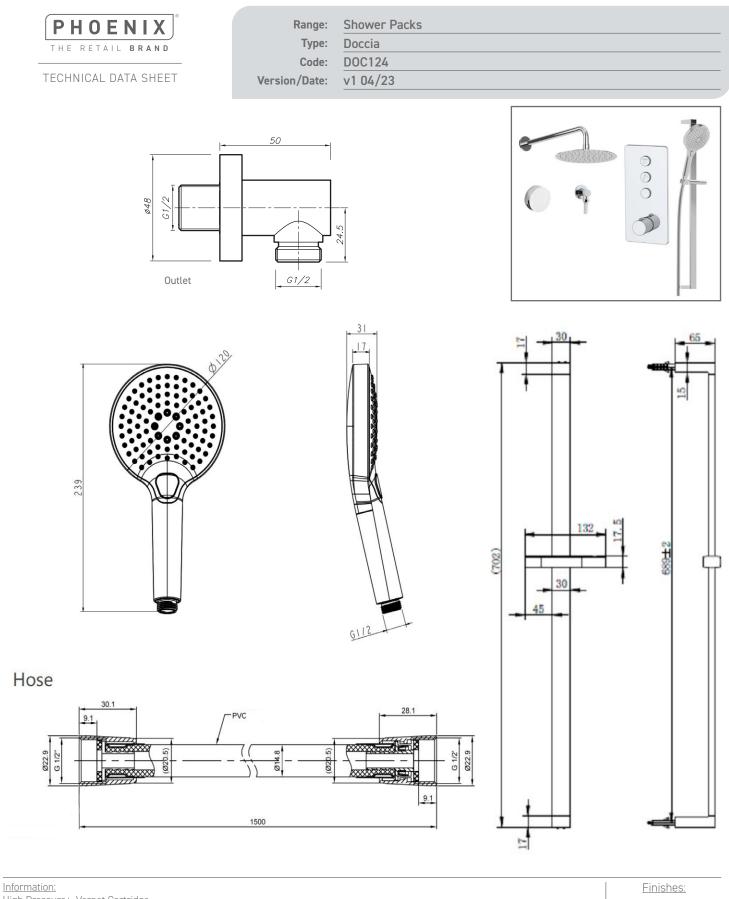

u>: During installation extra care must be taken to avoid damaging the fittings. We provide a guarantee against faulty manufacture or materials (excluding serviceable parts), providing they have been installed, cared for and used in accordance with our instructions and good plumbing practice. We recommend that all brassware is installed to allow access to serviceable parts as we cannot accept responsibility in the event that access is required.

Finishes:

Chrome

Phoenix Whirlpools Ltd. Unit 8, Leeds 27 Industrial Estate, Bruntcliffe Ave. Morley, Leeds LS27 OLL Tel: 0113 201 2260 Email: sales@phoenix-uk.com Web: www.phoenix-uk.com

Notes: Drawings may not be to scale. All dimensions in mm unless otherwise stated. Information correct at time of printing but subject to change at any time.



High Pressure+. Vernet Cartridge

<u>Guarantee/Aftercare</u>: During installation extra care must be taken to avoid damaging the fittings. We provide a guarantee against faulty manufacture or materials (excluding serviceable parts), providing they have been installed, cared for and used in accordance with our instructions and good plumbing practice. We recommend that all brassware is installed to allow access to serviceable parts as we cannot accept responsibility in the event that access is required.

Chrome

Phoenix Whirlpools Ltd. Unit 8, Leeds 27 Industrial Estate, Bruntcliffe Ave. Morley, Leeds LS27 OLL Tel: 0113 201 2260 Email: sales@phoenix-uk.com Web: www.phoenix-uk.com

Notes: Drawings may not be to scale. All dimensions in mm unless otherwise stated. Information correct at time