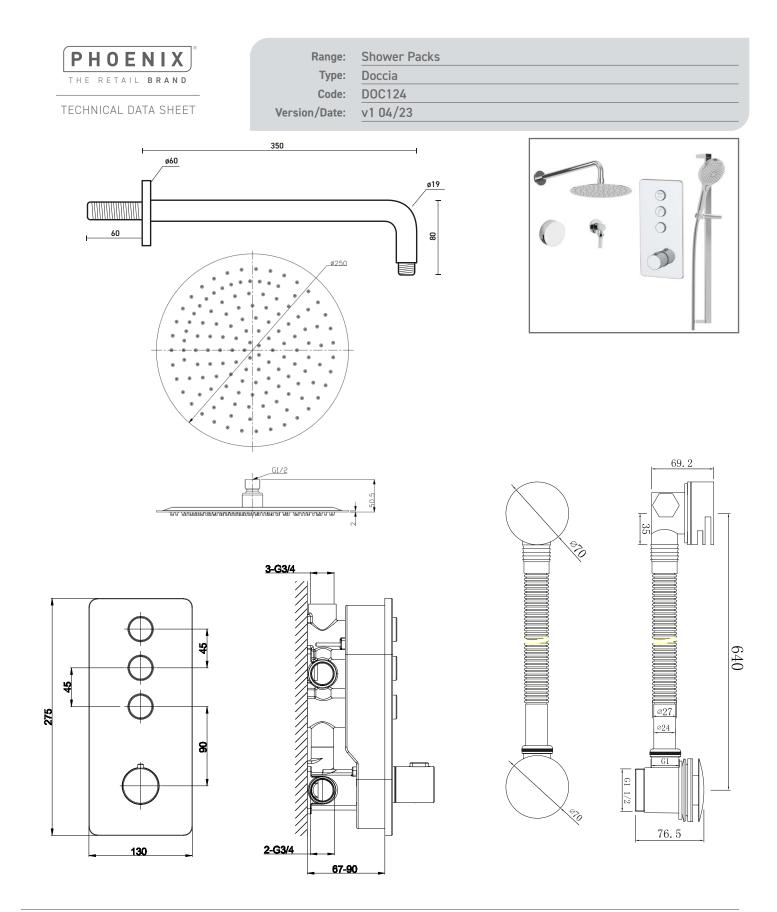

## Information:

High Pressure+. Vernet Cartridge.

<u>Guarantee/Aftercare</u>: During installation extra care must be taken to avoid damaging the fittings. We provide a guarantee against faulty manufacture or materials (excluding serviceable parts), providing they have been installed, cared for and used in accordance with our instructions and good plumbing practice. We recommend that all brassware is installed to allow access to serviceable parts as we cannot accept responsibility in the event that access is required.

Finishes:

Chrome

Phoenix Whirlpools Ltd. Unit 8, Leeds 27 Industrial Estate, Bruntcliffe Ave. Morley, Leeds LS27 OLL Tel: 0113 201 2260 Email: sales@phoenix-uk.com Web: www.phoenix-uk.com

Notes: Drawings may not be to scale. All dimensions in mm unless otherwise stated