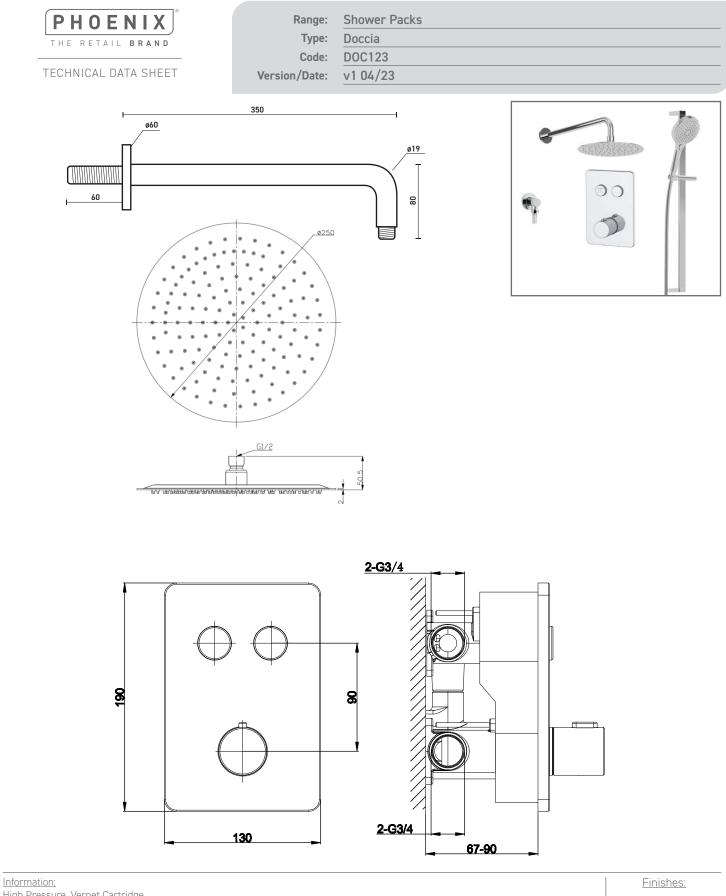

High Pressure. Vernet Cartridge.

<u>Guarantee/Aftercare</u>: During installation extra care must be taken to avoid damaging the fittings. We provide a guarantee against faulty manufacture or materials (excluding serviceable parts), providing they have been installed, cared for and used in accordance with our instructions and good plumbing practice. We recommend that all brassware is installed to allow access to serviceable parts as we cannot accept responsibility in the event that access is required.

Chrome

Phoenix Whirlpools Ltd. Unit 8, Leeds 27 Industrial Estate, Bruntcliffe Ave. Morley, Leeds LS27 OLL Tel: 0113 201 2260 Email: sales@phoenix-uk.com Web: www.phoenix-uk.com

Notes: Drawings may not be to scale. All dimensions in mm unless otherwise stated. Information correct at time of printing but subject to change at any time.