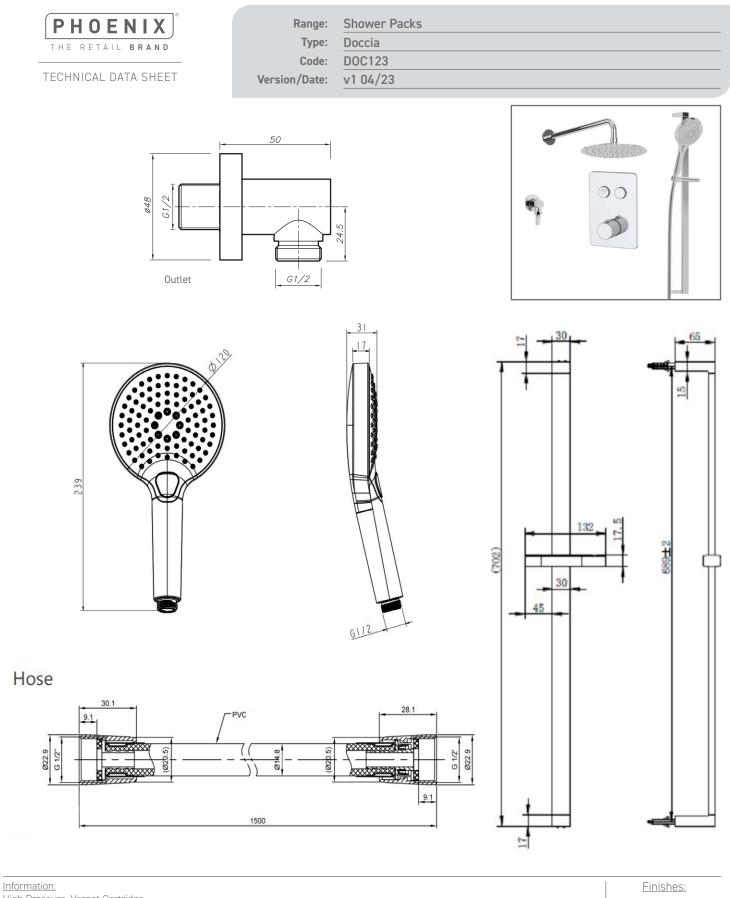

High Pressure. Vernet Cartridge.

<u>Guarantee/Aftercare</u>: During installation extra care must be taken to avoid damaging the fittings. We provide a guarantee against faulty manufacture or materials (excluding serviceable parts), providing they have been installed, cared for and used in accordance with our instructions and good plumbing practice. We recommend that all brassware is installed to allow access to serviceable parts as we cannot accept responsibility in the event that access is required.

Chrome

Phoenix Whirlpools Ltd. Unit 8, Leeds 27 Industrial Estate, Bruntcliffe Ave. Morley, Leeds LS27 OLL Tel: 0113 201 2260 Email: sales@phoenix-uk.com Web: www.phoenix-uk.com

Notes: Drawings may not be to scale. All dimensions in mm unless otherwise stated. Information correct at time of printing but subject to change at any time.