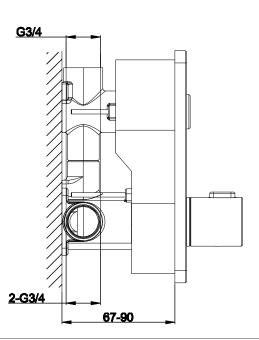

TECHNICAL DATA SHEET

Range: Shower Packs

Type: Doccia

Code: DOC121

Version/Date: v1 04/23

Information:

High Pressure. Vernet Cartridge.

Guarantee/Aftercare: During installation extra care must be taken to avoid damaging the fittings. We provide a guarantee against faulty manufacture or materials (excluding serviceable parts), providing they have been installed, cared for and used in accordance with our instructions and good plumbing practice. We recommend that all brassware is installed to allow access to serviceable parts as we cannot accept responsibility in the event that access is required.