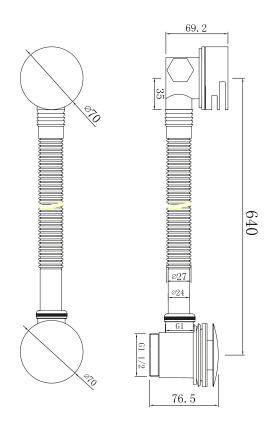

TECHNICAL DATA SHEET

Range: Shower Packs

Type: Doccia

Code: DOC121

Version/Date: v1 04/23

Information:

High Pressure. Vernet Cartridge.

Guarantee/Aftercare: During installation extra care must be taken to avoid damaging the fittings. We provide a guarantee against faulty manufacture or materials (excluding serviceable parts), providing they have been installed, cared for and used in accordance with our instructions and good plumbing practice. We recommend that all brassware is installed to allow access to serviceable parts as we cannot accept responsibility in the event that access is required.