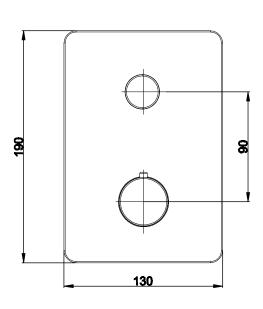

TECHNICAL DATA SHEET

Range: Shower Packs

Type: Doccia

Code: DOC121

Version/Date: v1 04/23

Information:

High Pressure. Vernet Cartridge.

Guarantee/Aftercare: During installation extra care must be taken to avoid damaging the fittings. We provide a guarantee against faulty manufacture or materials (excluding serviceable parts), providing they have been installed, cared for and used in accordance with our instructions and good plumbing practice. We recommend that all brassware is installed to allow access to serviceable parts as we cannot accept responsibility in the event that access is required.