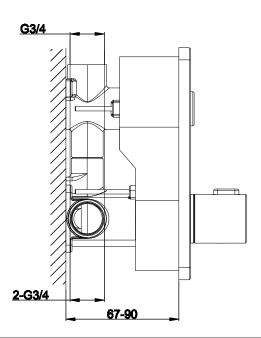

TECHNICAL DATA SHEET

Range: Shower Packs

Type: Doccia

Code: DOC120

Version/Date: v1 04/23

Information:

High Pressure. Vernet Cartridge.

Guarantee/Aftercare: During installation extra care must be taken to avoid damaging the fittings. We provide a guarantee against faulty manufacture or materials (excluding serviceable parts), providing they have been installed, cared for and used in accordance with our instructions and good plumbing practice. We recommend that all brassware is installed to allow access to serviceable parts as we cannot accept responsibility in the event that access is required.