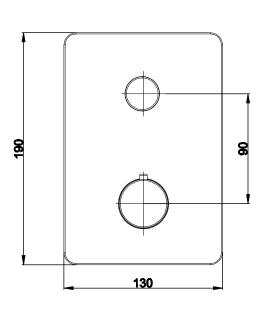

TECHNICAL DATA SHEET

Range: Shower Packs

Type: Doccia

Code: DOC120

Version/Date: v1 04/23

Information:

High Pressure. Vernet Cartridge.

Guarantee/Aftercare: During installation extra care must be taken to avoid damaging the fittings. We provide a guarantee against faulty manufacture or materials (excluding serviceable parts), providing they have been installed, cared for and used in accordance with our instructions and good plumbing practice. We recommend that all brassware is installed to allow access to serviceable parts as we cannot accept responsibility in the event that access is required.