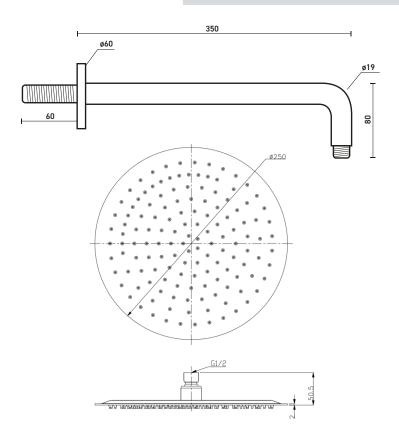

TECHNICAL DATA SHEET

Range: Shower Packs

Type: Doccia

Code: DOC120

Version/Date: v1 04/23

Information:

High Pressure. Vernet Cartridge.

Guarantee/Aftercare: During installation extra care must be taken to avoid damaging the fittings. We provide a guarantee against faulty manufacture or materials (excluding serviceable parts), providing they have been installed, cared for and used in accordance with our instructions and good plumbing practice. We recommend that all brassware is installed to allow access to serviceable parts as we cannot accept responsibility in the event that access is required.