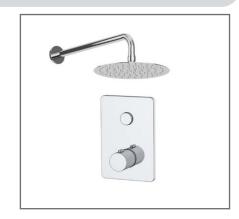

TECHNICAL DATA SHEET

Range: Shower Packs

Type: Doccia

Code: DOC120

Version/Date: v1 04/23

Information:

High Pressure. Vernet Cartridge.

Guarantee/Aftercare: During installation extra care must be taken to avoid damaging the fittings. We provide a guarantee against faulty manufacture or materials (excluding serviceable parts), providing they have been installed, cared for and used in accordance with our instructions and good plumbing practice. We recommend that all brassware is installed to allow access to serviceable parts as we cannot accept responsibility in the event that access is required.

Finishes:

Chrome