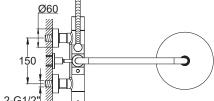

TECHNICAL DATA SHEET

Range: Various

Type: Exposed Thermostatic Valve

Code: DIS04 DIS13 LNS04 LNS13 KNS11 KNS13 KNS15 ETS11 ETS13 ETS15

Version/Date: v1 03/23

Various finishes. Various handles.

Information:

<u>Guarantee/Aftercare:</u> During installation extra care must be taken to avoid damaging the fittings. We provide a guarantee against faulty manufacture or materials (excluding serviceable parts), providing they have been installed, cared for and used in accordance with our instructions and good plumbing practice. We recommend that all brassware is installed to allow access to serviceable parts as we cannot accept responsibility in the event that access is required.