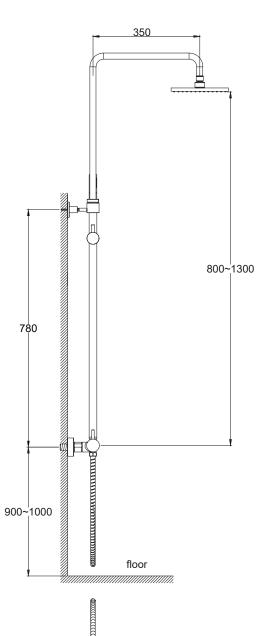

TECHNICAL DATA SHEET

Range: Various

Type: Exposed Thermostatic Valve

Code: DIS04 DIS13 LNS04 LNS13 KNS11 KNS13 KNS15 ETS11 ETS13 ETS15

Version/Date: v1 03/23

Various finishes. Various handles.

Information:

<u>Guarantee/Aftercare:</u> During installation extra care must be taken to avoid damaging the fittings. We provide a guarantee against faulty manufacture or materials (excluding serviceable parts), providing they have been installed, cared for and used in accordance with our instructions and good plumbing practice. We recommend that all brassware is installed to allow access to serviceable parts as we cannot accept responsibility in the event that access is required.