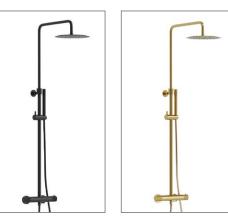

Chrome

Finishes:

Brushed Nickel Matt Black Brushed

Phoenix Whirlpools Ltd. Unit 8, Leeds 27 Industrial Estate, Bruntcliffe Ave. Morley, Leeds LS27 OLL