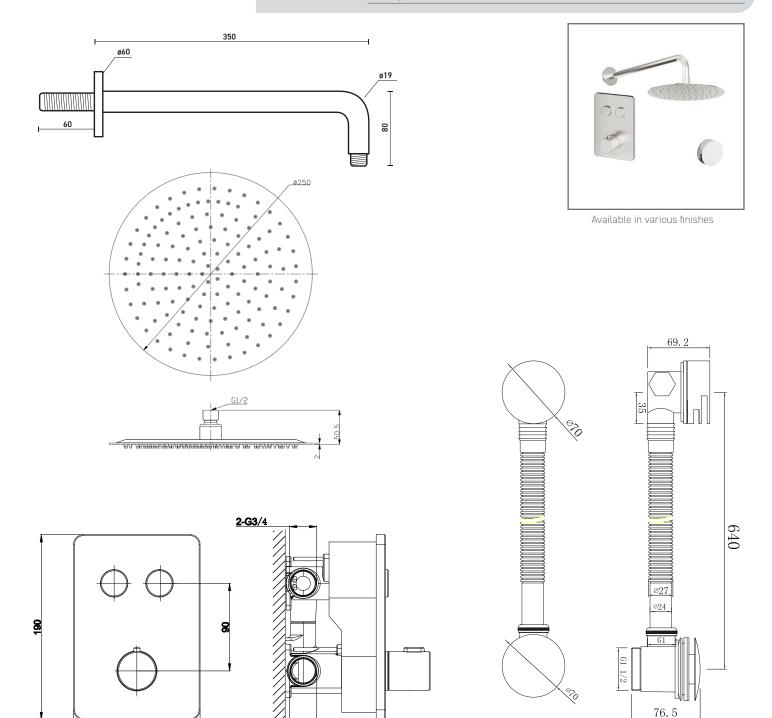

TECHNICAL DATA SHEET

Range: Various

Type: Shower Packs

Code: DIS03 DIS12 LNS03 LNS12 KNS04 KNS06 KNS02 ETS04 ETS06 ETS02

Version/Date: v1 03/23

Information:

High Pressure. Vernet Cartridge.

130

2-G3/4

67-90

Phoenix Whirlpools Ltd. Unit 8, Leeds 27 Industrial Estate, Bruntcliffe Ave. Morley, Leeds LS27 OLL

Tel: 0113 201 2260 Email: sales@phoenix-uk.com Web: www.phoenix-uk.com