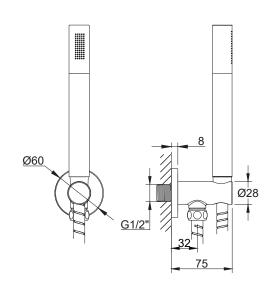

TECHNICAL DATA SHEET

Range: Various

Type: Shower Packs

Code: DIS02 DIS11 LNS02 LNS11 KNS10 KNS12 KNS14 ETS10 ETS12 ETS14

Version/Date: v1 03/23

Available in various finishes

Information:

High Pressure. Vernet Cartridge.