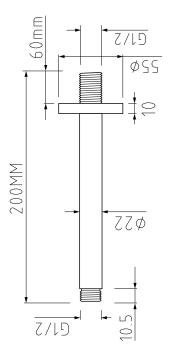

TECHNICAL DATA SHEET

Range: Various

Type: Shower Packs

Code: DIS02 DIS11 LNS02 LNS11 KNS10 KNS12 KNS14 ETS10 ETS12 ETS14

Version/Date: v1 03/23

Available in various finishes

Information:

High Pressure. Vernet Cartridge.