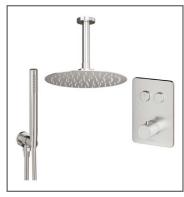

TECHNICAL DATA SHEET

Range: Various

Type: Shower Packs

Code: DIS02 DIS11 LNS02 LNS11 KNS10 KNS12 KNS14 ETS10 ETS12 ETS14

Version/Date: v1 03/23

Available in various finishes

Information:

High Pressure. Vernet Cartridge.