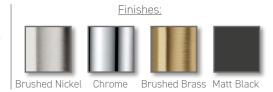

TECHNICAL DATA SHEET

Range: Various

Type: Shower Packs

Code: DIS02 DIS11 LNS02 LNS11 KNS10 KNS12 KNS14 ETS10 ETS12 ETS14

Version/Date: v1 03/23

Available in various finishes

Information:

High Pressure. Vernet Cartridge.