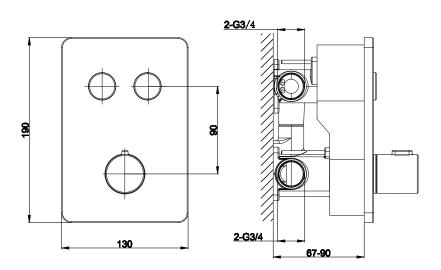

TECHNICAL DATA SHEET

Range: Various

Type: Shower Packs

Code: DIS02 DIS11 LNS02 LNS11 KNS10 KNS12 KNS14 ETS10 ETS12 ETS14

Version/Date: v1 03/23

Available in various finishes

Information:

High Pressure. Vernet Cartridge.