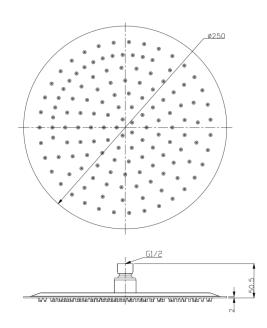

TECHNICAL DATA SHEET

Range: Various

Type: Shower Packs

Code: DIS02 DIS11 LNS02 LNS11 KNS10 KNS12 KNS14 ETS10 ETS12 ETS14

Version/Date: v1 03/23

Available in various finishes

Information:

High Pressure. Vernet Cartridge.