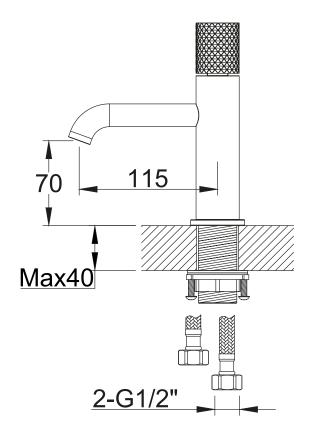

TECHNICAL DATA SHEET

Range: Brassware

Type: Diamond Basin Mono Mixer - Nickel/Chrome

Code: DI009 DI049

Version/Date: v1 03/23