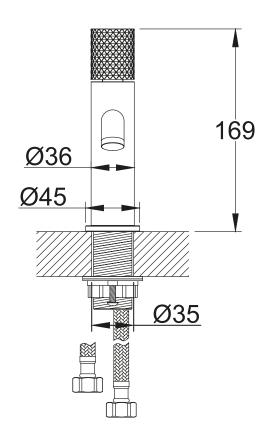

TECHNICAL DATA SHEET

Range: Brassware

Type: Diamond Basin Mono Mixer - Nickel/Chrome

Code: DI009 DI049

Version/Date: v1 03/23