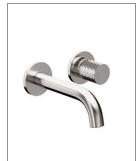

TECHNICAL DATA SHEET

Range: Brassware

Type: Diamond Wall Mounted Basin Mixer - Nickel/Chrome

Code: DI006 DI046

Version/Date: v1 03/23

Chrome

Brushed Nickel

Phoenix Whirlpools Ltd. Unit 8, Leeds 27 Industrial Estate, Bruntcliffe Ave. Morley, Leeds LS27 OLL

Tel: 0113 201 2260 Email: sales@phoenix-uk.com Web: www.phoenix-uk.com