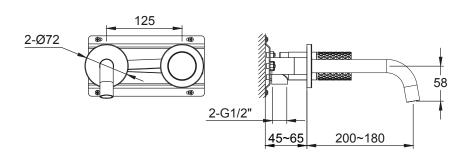

TECHNICAL DATA SHEET

Range: Brassware

Type: Diamond Wall Mounted Basin Mixer - Nickel/Chrome

Code: DI006 DI046

Version/Date: v1 03/23