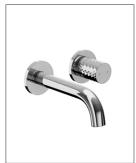

TECHNICAL DATA SHEET

Range: Brassware

Type: Diamond Wall Mounted Basin Mixer - Nickel/Chrome

Code: DI006 DI046

Version/Date: v1 03/23

Chrome

Brushed Nickel

Phoenix Whirlpools Ltd. Unit 8, Leeds 27 Industrial Estate, Bruntcliffe Ave. Morley, Leeds LS27 OLL

Tel: 0113 201 2260 Email: sales@phoenix-uk.com Web: www.phoenix-uk.com