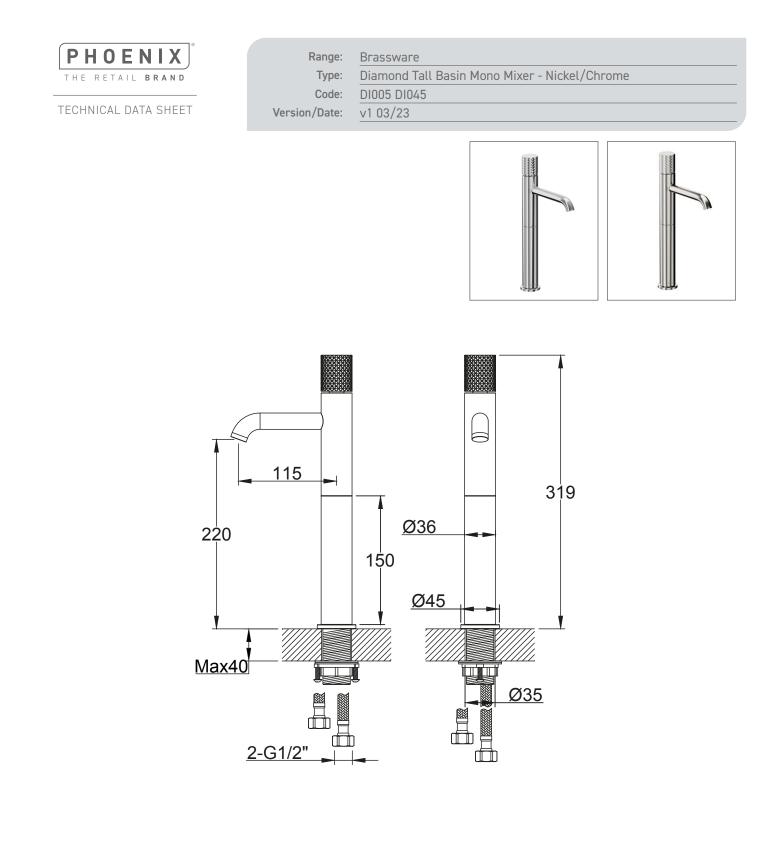

| Information:                                                                                                                                                                                                                                                                                                                                                                                                                                                                              | <u>Finishes:</u>      |
|-------------------------------------------------------------------------------------------------------------------------------------------------------------------------------------------------------------------------------------------------------------------------------------------------------------------------------------------------------------------------------------------------------------------------------------------------------------------------------------------|-----------------------|
| <u>Guarantee/Aftercare</u> : During installation extra care must be taken to avoid damaging the fittings. We provide a guarantee against faulty manufacture or materials (excluding serviceable parts), providing they have been installed, cared for and used in accordance with our instructions and good plumbing practice. We recommend that all brassware is installed to allow access to serviceable parts as we cannot accept responsibility in the event that access is required. | Chrome Brushed Nickel |
| Phoenix Whirloools Ltd. Unit 8. Leeds 27 Industrial Estate. Bruntcliffe Ave. Morley, Leeds I S27.011                                                                                                                                                                                                                                                                                                                                                                                      |                       |