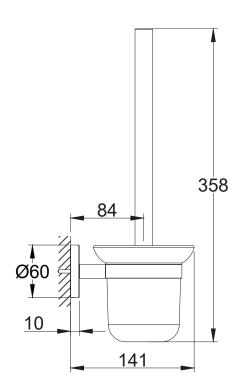

TECHNICAL DATA SHEET

Range: Accessories

Type: Toilet Brush & Holder

Code: A13001 A14001

Version/Date: v1 03/23