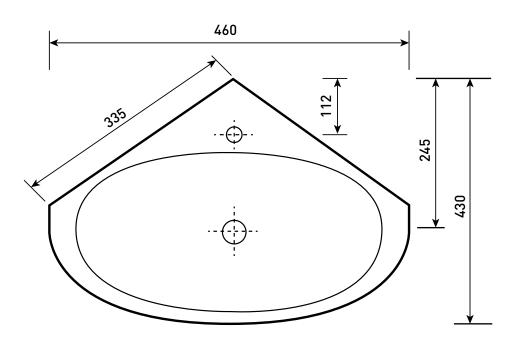

In line with the CE standards for this type of product, there may be a manufacturers tolerance of approximately +/- 2% on the overall dimensions and finish on these products. As per our terms and conditions of guarantee, we cannot be held responsible for the use of dimensions shown for first fix without the actual products on site. All dimensions stated are nominal and are subject to manufacturing tolerances.