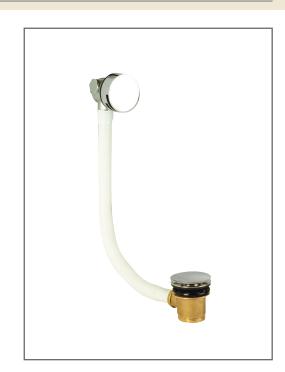

Technical Data Sheet

Range: Waste & Bottle Traps

Type: Klik Waste & Round Overflow Filler

Code: WA003

Version/Date: v2 01/17

<u>Information:</u> Klik Klak waste

Finishes:

Chrome