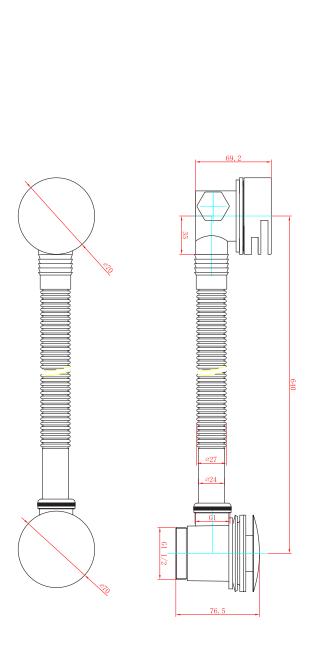

Technical Data Sheet

Range: Waste & Bottle Traps

Type: Klik Waste & Round Overflow Filler

Code: WA003

Version/Date: v2 01/17

<u>Information:</u> Klik Klak waste

Finishes:

Chrome