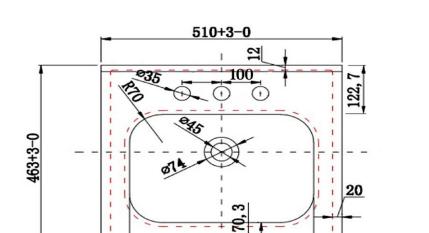

Information:

VB130

TECHNICAL DATA SHEET

Range: Furniture

Type: Lune 3 Hole Basin

Code: VB130 VB131 VB132 VB134

Version/Date: v1 01/24

<u>Guarantee/Aftercare:</u> During installation extra care must be taken to avoid damaging the fittings. We provide a guarantee against faulty manufacture or materials (excluding serviceable parts), providing they have been installed, cared for and used in accordance with our instructions and good plumbing practice.