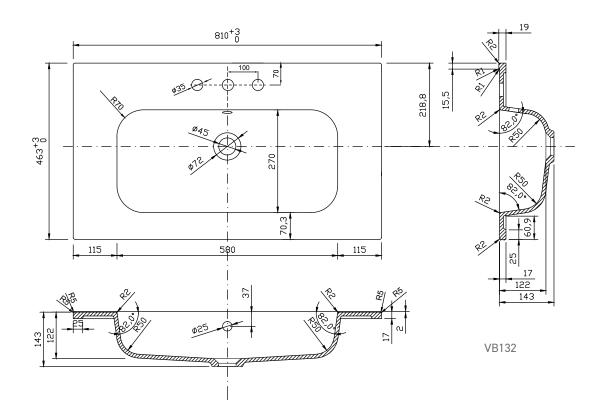

TECHNICAL DATA SHEET

Range: Furniture

Type: Lune 3 Hole Basin

Code: VB130 VB131 VB132 VB134

Version/Date: v1 01/24



390





<u>Guarantee/Aftercare:</u> During installation extra care must be taken to avoid damaging the fittings. We provide a guarantee against faulty manufacture or materials (excluding serviceable parts), providing they have been installed, cared for and used in accordance with our instructions and good plumbing practice.

Information:

VB130



TECHNICAL DATA SHEET

Range: Furniture

Type: Lune 3 Hole Basin

Code: VB130 VB131 VB132 VB134

Version/Date: v1 01/24





<u>Guarantee/Aftercare:</u> During installation extra care must be taken to avoid damaging the fittings. We provide a guarantee against faulty manufacture or materials (excluding serviceable parts), providing they have been installed, cared for and used in accordance with our instructions and good plumbing practice.

Information: