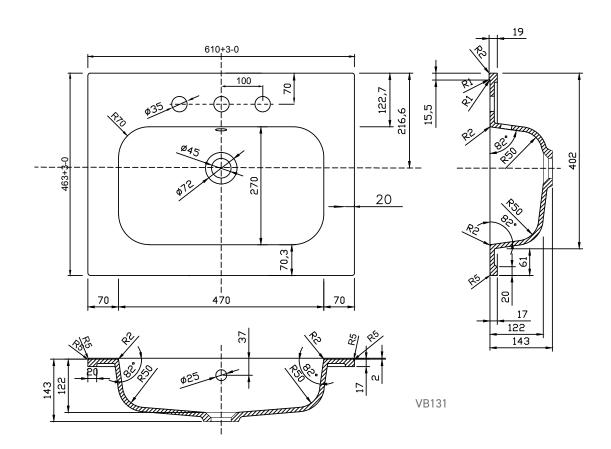

TECHNICAL DATA SHEET

Range: Furniture

Type: Lune 3 Hole Basin

Code: VB130 VB131 VB132 VB134

Version/Date: v1 01/24

390

<u>Guarantee/Aftercare:</u> During installation extra care must be taken to avoid damaging the fittings. We provide a guarantee against faulty manufacture or materials (excluding serviceable parts), providing they have been installed, cared for and used in accordance with our instructions and good plumbing practice.