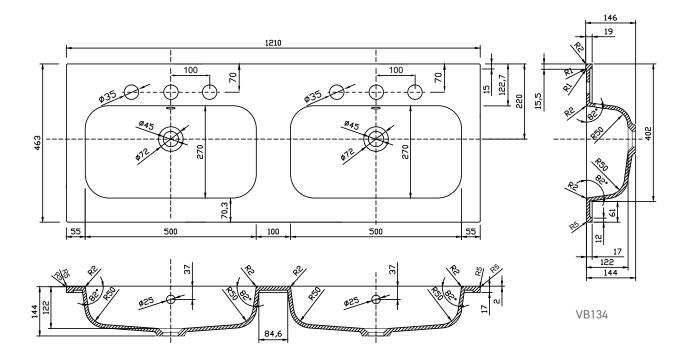

Information:

VB130

TECHNICAL DATA SHEET

Range: Furniture

Type: Lune 3 Hole Basin

Code: VB130 VB131 VB132 VB134

Version/Date: v1 01/24

<u>Guarantee/Aftercare:</u> During installation extra care must be taken to avoid damaging the fittings. We provide a guarantee against faulty manufacture or materials (excluding serviceable parts), providing they have been installed, cared for and used in accordance with our instructions and good plumbing practice.