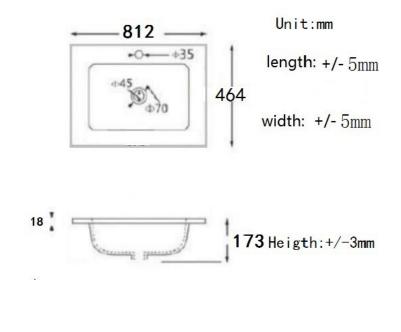

| THE RETAIL BRAND     | Range:        | I-Zone Furniture    |
|----------------------|---------------|---------------------|
|                      | Туре:         | Round Ceramic Basin |
|                      | Code:         | VB111               |
| TECHNICAL DATA SHEET | Version/Date: | v1 05/22            |
|                      |               |                     |