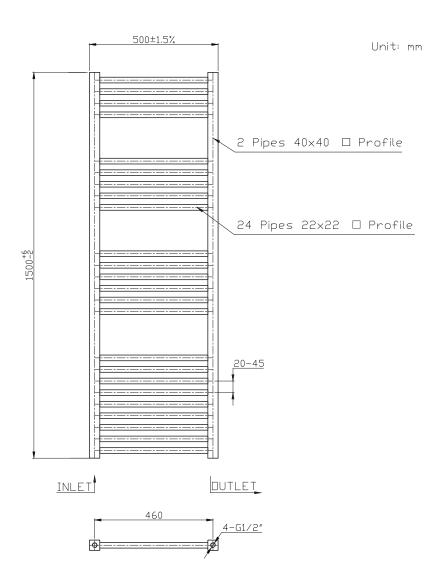

Range: Radiators

Type: I-Zone

Code: TR112 TR113 TR114 TR115 TR116

Version/Date: v1 04/23

1500 x 500 Image Shown

This product is designed as a warmer of dry towels. Placing wet towels or garments on this product may result in the deterioration of the surface finish.

| _ |        |       |              |                      |       |       |                            |
|---|--------|-------|--------------|----------------------|-------|-------|----------------------------|
|   | Height | Width | Pipe Centres | Wall to Pipe Centres | Watts | BTU's | Code                       |
|   | 1500   | 500   | 460          | 60                   | 690   | 2355  | TR112                      |
|   | 1500   | 500   | 460          | 60                   | 873   | 2981  | TR113 TR114 TR115<br>TR116 |