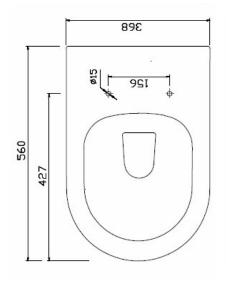

Technical Data Sheet

Range: Sanitaryware

Type: Sima BTW WC

Code: SI044
Version/Date: v1

Information:

Finishes:
White Ceramic

<u>Guarantee/Aftercare:</u> During installation extra care must be taken to avoid damaging the fittings. We provide a guarantee against faulty manufacture or materials (excluding serviceable parts), providing they have been installed, cared for and used in accordance with our instructions and good plumbing practice.