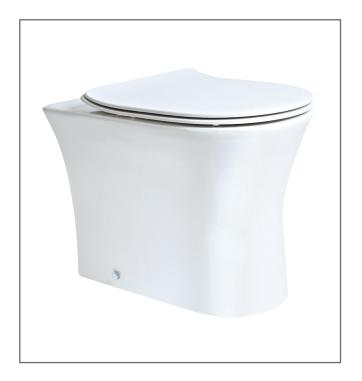

Technical Data Sheet

Range: Sanitaryware

Type: Sima BTW WC

Code: SI044
Version/Date: v1

Information:

Finishes:
White Ceramic

<u>Guarantee/Aftercare:</u> During installation extra care must be taken to avoid damaging the fittings. We provide a guarantee against faulty manufacture or materials (excluding serviceable parts), providing they have been installed, cared for and used in accordance with our instructions and good plumbing practice.