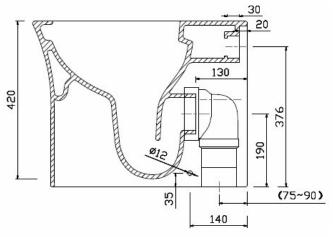

Technical Data Sheet

Range: Sanitaryware

Type: Sima BTW WC

Code: SI044
Version/Date: v1

Information:

Finishes:
White Ceramic

<u>Guarantee/Aftercare:</u> During installation extra care must be taken to avoid damaging the fittings. We provide a guarantee against faulty manufacture or materials (excluding serviceable parts), providing they have been installed, cared for and used in accordance with our instructions and good plumbing practice.