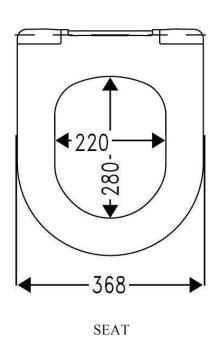

Technical Data Sheet

Range: Sanitaryware

Type: Sima BTW WC

Code: SI044
Version/Date: v1

Information:

Finishes:
White Ceramic

<u>Guarantee/Aftercare:</u> During installation extra care must be taken to avoid damaging the fittings. We provide a guarantee against faulty manufacture or materials (excluding serviceable parts), providing they have been installed, cared for and used in accordance with our instructions and good plumbing practice.