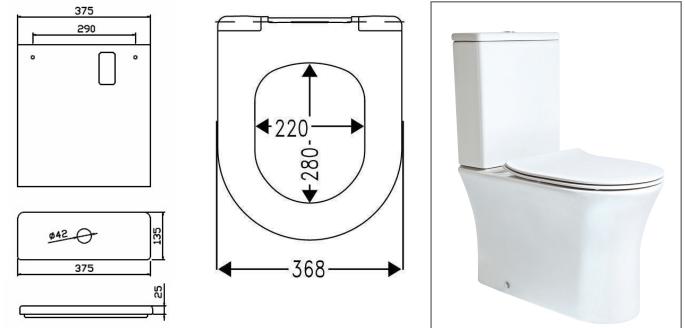

CISTERN

SEAT

Information: Finishes: White Ceramic Guarantee/Aftercare: During installation extra care must be taken to avoid damaging the fittings. We provide a guarantee against faulty manufacture or materials (excluding serviceable parts), providing they have been installed, cared for and used in accordance with our instructions and good plumbing practice.

Notes: Drawings may not be to scale. All dimensions in mm unless otherwise stated. Information correct at time of printing but subject to change at any time.