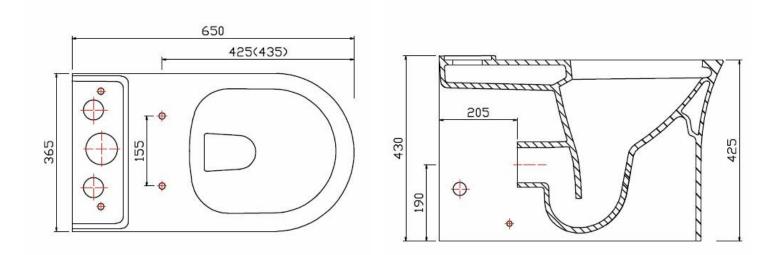

CISTERN

SEAT

Information: Finishes: White Ceramic Guarantee/Aftercare: During installation extra care must be taken to avoid damaging the fittings. We provide a guarantee against faulty manufacture or materials (excluding serviceable parts), providing they have been installed, cared for and used in accordance with our instructions and good plumbing practice.

Notes: Drawings may not be to scale. All dimensions in mm unless otherwise stated. Information correct at time of printing but subject to change at any time.