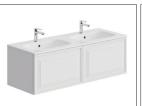

## Ceramic Basin Option

Unit:mm

length: +/- 5mm

width: +/-5mm

Chrome Oval Overflow Ring

Heigth: +/-3mm

Guarantee/Aftercare: During installation extra care must be taken to avoid damaging the fittings. We provide a guarantee against faulty manufacture or materials (excluding serviceable parts), providing they have been installed, cared for and used in accordance with our instructions and good plumbing practice.