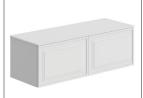

TECHNICAL DATA SHEET

Range: Belgrave Furniture

Type: 120 Wall Hung Unit & Basin/Worktop

Code: NH03

Version/Date: v1 05/22

Range: Belgrave Furniture

Type: 120 Wall Hung Unit & Basin/Worktop

Code: NH03

Version/Date: v1 05/22

Worktops:

Neo Quartz

White Carrara