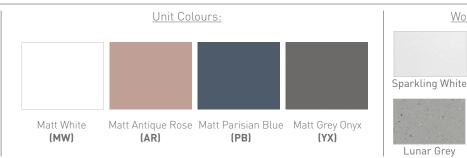

Range: Belgrave Furniture

Type: 120 Wall Hung Unit & Basin/Worktop

Code: NH03

Version/Date: v1 05/22

Worktops:

Neo Quartz

White Carrara