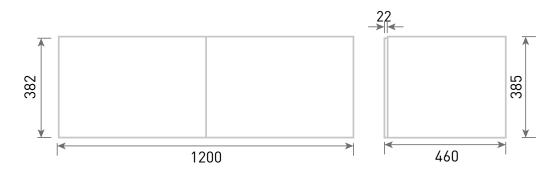

During installation extra care must be taken to avoid damaging the fittings. We provide a guarantee against faulty manufacture or materials (excluding serviceable parts), providing they have been installed, cared for and used in accordance with our instructions and good plumbing practice.





Lunar Grey

White Carrara

Phoenix Whirlpools Ltd. Unit 8, Leeds 27 Industrial Estate, Bruntcliffe Ave. Morley, Leeds LS27 OLL Tel: 0113 201 2260 Email: sales@phoenix-uk.com Web: www.phoenix-uk.com



TECHNICAL DATA SHEET

Range: Belgrave Furniture

Type: 120 Wall Hung Unit & Basin/Worktop

Code: NH03

Version/Date: v1 05/22







Worktops:

Neo Quartz

White Carrara

## Worktop Option



## Ceramic Basin Option



Unit:mm

length: +/- 5mm

width: +/-5mm

Chrome Oval Overflow Ring

Heigth: +/-3mm



Guarantee/Aftercare: During installation extra care must be taken to avoid damaging the fittings. We provide a guarantee against faulty manufacture or materials (excluding serviceable parts), providing they have been installed, cared for and used in accordance with our instructions and good plumbing practice.



Phoenix Whirlpools Ltd. Unit 8, Leeds 27 Industrial Estate, Bruntcliffe Ave. Morley, Leeds LS27 0LL Tel: 0113 201 2260 Email: sales@phoenix-uk.com Web: www.phoenix-uk.com