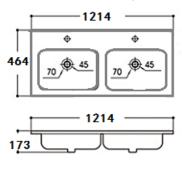

## Ceramic Basin Option

Unit:mm

length: +/- 5mm

width: +/-5mm

Chrome Oval Overflow Ring

Heigth: +/-3mm

Guarantee/Aftercare: During installation extra care must be taken to avoid damaging the fittings. We provide a guarantee against faulty manufacture or materials (excluding serviceable parts), providing they have been installed, cared for and used in accordance with our instructions and good plumbing practice.