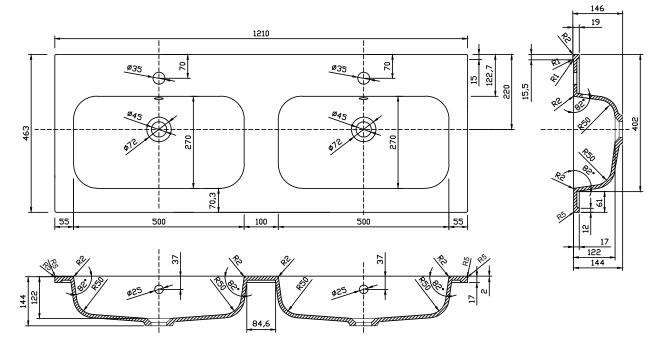

## Ceramic Basin Option

Unit:mm

length: +/- 5mm

width: +/-5mm

Chrome Oval Overflow Ring

Heigth: +/-3mm

Guarantee/Aftercare: During installation extra care must be taken to avoid damaging the fittings. We provide a guarantee against faulty manufacture or materials (excluding serviceable parts), providing they have been installed, cared for and used in accordance with our instructions and good plumbing practice.