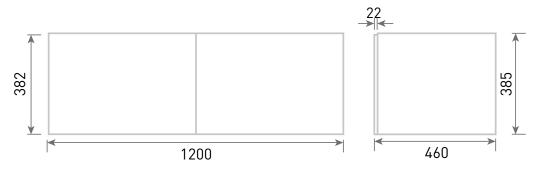

TECHNICAL DATA SHEET

Range: Belgrave Furniture

Type: 120 Wall Hung Unit & Basin/Worktop

Code: NH03

Version/Date: v1 05/22

Range: Belgrave Furniture

Type: 120 Wall Hung Unit & Basin/Worktop

Code: NH03

Version/Date: v1 05/22

Worktops:

Neo Quartz

White Carrara