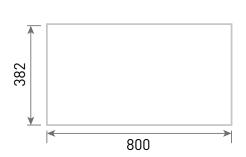

TECHNICAL DATA SHEET

Range: Belgrave Furniture

Type: 80 Wall Hung Unit & Basin/Worktop

Code: NH02

Version/Date: v1 05/22

Type: 80 Wall Hung Unit & Basin/Worktop

Code: NH02

Version/Date: v1 05/22

Neo Quartz

White Carrara