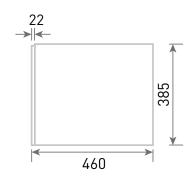

## Ceramic Basin Option

Unit:mm

length: +/- 5mm

width: +/-5mm

173 Heigth: +/-3mm

Guarantee/Aftercare: During installation extra care must be taken to avoid damaging the fittings. We provide a guarantee against faulty manufacture or materials (excluding serviceable parts), providing they have been installed, cared for and used in accordance with our instructions and good plumbing practice.