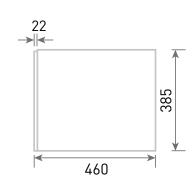

## Ceramic Basin Option

Unit:mm

length: +/- 5mm

width: +/-5mm

173 Heigth: +/-3mm

Guarantee/Aftercare: During installation extra care must be taken to avoid damaging the fittings. We provide a guarantee against faulty manufacture or materials (excluding serviceable parts), providing they have been installed, cared for and used in accordance with our instructions and good plumbing practice.