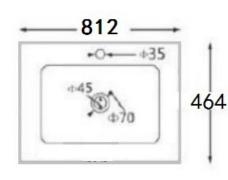

## Ceramic Basin Option

Unit:mm

length: +/- 5mm

width: +/-5mm

173 Heigth: +/-3mm

Guarantee/Aftercare: During installation extra care must be taken to avoid damaging the fittings. We provide a guarantee against faulty manufacture or materials (excluding serviceable parts), providing they have been installed, cared for and used in accordance with our instructions and good plumbing practice.