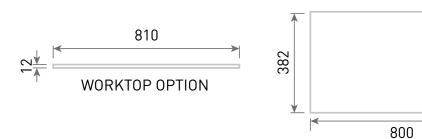

TECHNICAL DATA SHEET

Range: Belgrave Furniture

Type: 80 Wall Hung Unit & Basin/Worktop

Code: NH02

Version/Date: v1 05/22

## Mineral Cast 1 Taphole Basin Option

Guarantee/Aftercare: During installation extra care must be taken to avoid damaging the fittings. We provide a guarantee against faulty manufacture or materials (excluding serviceable parts), providing they have been installed, cared for and used in accordance with our instructions and good plumbing practice.