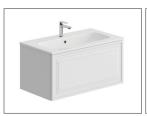

Type: 80 Wall Hung Unit & Basin/Worktop

Code: NH02

Version/Date: v1 05/22

Neo Quartz

White Carrara