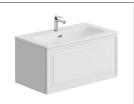

## Ceramic Basin Option

Unit:mm

length: +/- 5mm

width: +/-5mm

173 Heigth: +/-3mm

Guarantee/Aftercare: During installation extra care must be taken to avoid damaging the fittings. We provide a guarantee against faulty manufacture or materials (excluding serviceable parts), providing they have been installed, cared for and used in accordance with our instructions and good plumbing practice.