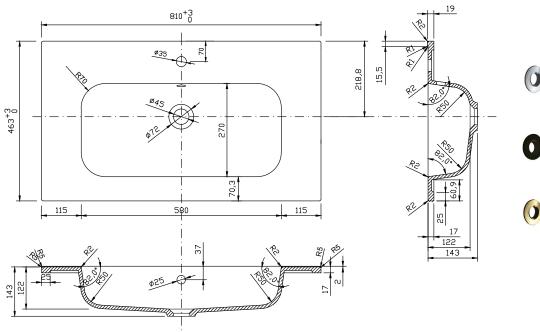

## Ceramic Basin Option

Unit:mm

length: +/- 5mm

width: +/-5mm

173 Heigth: +/-3mm

Guarantee/Aftercare: During installation extra care must be taken to avoid damaging the fittings. We provide a guarantee against faulty manufacture or materials (excluding serviceable parts), providing they have been installed, cared for and used in accordance with our instructions and good plumbing practice.