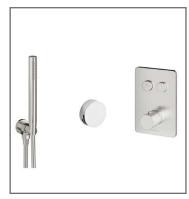

TECHNICAL DATA SHEET

Range: Various

Type: Shower Packs

Code: DIS05 DIS14 LNS05 LNS14 KNS08 KNS09 KNS07 ETS08 ETS09 ETS07

Version/Date: v1 03/23

Available in various finishes

Information:

High Pressure. Vernet Cartridge.

Brushed Nickel

Tel: 0113 201 2260 Email: sales@phoenix-uk.com Web: www.phoenix-uk.com