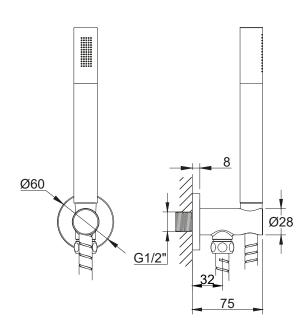

TECHNICAL DATA SHEET

Range: Various

Type: Shower Packs

Code: DIS05 DIS14 LNS05 LNS14 KNS08 KNS09 KNS07 ETS08 ETS09 ETS07

Version/Date: v1 03/23

Available in various finishes

Information:

High Pressure. Vernet Cartridge.