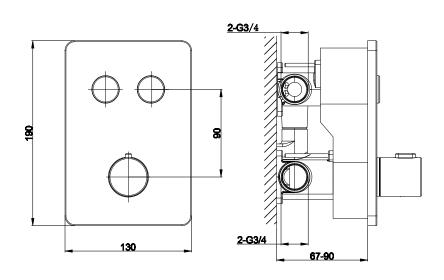

TECHNICAL DATA SHEET

Range: Various

Type: Shower Packs

Code: DIS05 DIS14 LNS05 LNS14 KNS08 KNS09 KNS07 ETS08 ETS09 ETS07

Version/Date: v1 03/23

Available in various finishes

Information:

High Pressure. Vernet Cartridge.