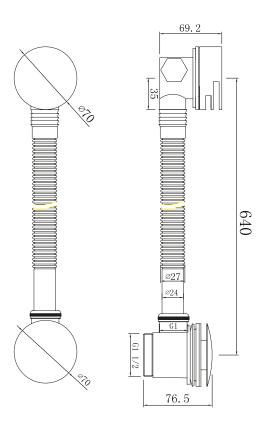

TECHNICAL DATA SHEET

Range: Various

Type: Shower Packs

Code: DIS05 DIS14 LNS05 LNS14 KNS08 KNS09 KNS07 ETS08 ETS09 ETS07

Version/Date: v1 03/23

Available in various finishes

Information:

High Pressure. Vernet Cartridge.