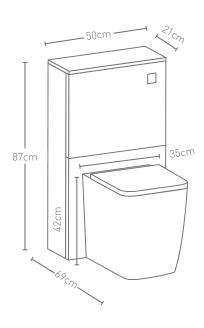

TECHNICAL DATA SHEET

Range: I-Zone Furniture

Type: Back to Wall Unit & Cistern

Code: CWC50Z

Version/Date: v1 05/22

3/6 Flush Cistern

<u>Guarantee/Aftercare</u>: During installation extra care must be taken to avoid damaging the fittings. We provide a guarantee against faulty manufacture or materials (excluding serviceable parts), providing they have been installed, cared for and used in accordance with our instructions and good plumbing practice.