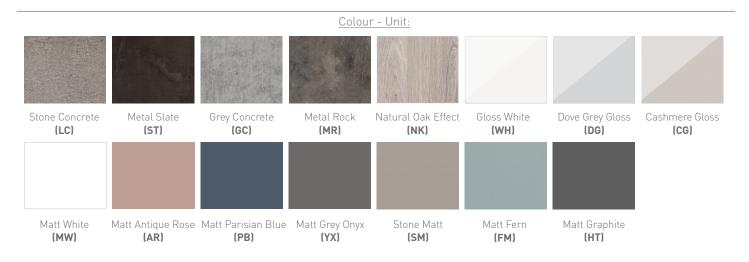

TECHNICAL DATA SHEET

Range: I-Zone Furniture

Type: Back to Wall Unit & Cistern

Code: CWC50Z

Version/Date: v1 05/22

3/6 Flush Cistern

<u>Guarantee/Aftercare</u>: During installation extra care must be taken to avoid damaging the fittings. We provide a guarantee against faulty manufacture or materials (excluding serviceable parts), providing they have been installed, cared for and used in accordance with our instructions and good plumbing practice.