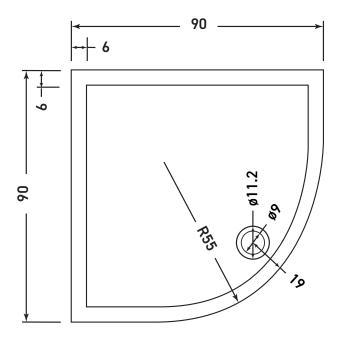

| THE RETAIL BRAND             |               | Shower Trays - Anti Slip<br>Quadrant<br>AT54 |
|------------------------------|---------------|----------------------------------------------|
| TECHNICAL DATA SHEET Version | Version/Date: | v1 04/23                                     |