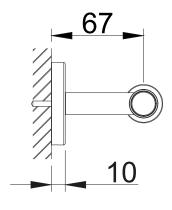

TECHNICAL DATA SHEET

Range: Accessories

Type: Paper Holder

A13011 A14011

Version/Date: v1 03/23

Code:

Information:

<u>Guarantee/Aftercare:</u> During installation extra care must be taken to avoid damaging the fittings. We provide a guarantee against faulty manufacture or materials (excluding serviceable parts), providing they have been installed, cared for and used in accordance with our instructions and good plumbing practice. We recommend that all brassware is installed to allow access to serviceable parts as we cannot accept responsibility in the event that access is required.