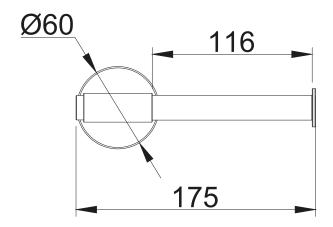

TECHNICAL DATA SHEET

Range: Accessories

Type: Paper Holder

A13011 A14011

Version/Date: v1 03/23

Code:

Information:

<u>Guarantee/Aftercare:</u> During installation extra care must be taken to avoid damaging the fittings. We provide a guarantee against faulty manufacture or materials (excluding serviceable parts), providing they have been installed, cared for and used in accordance with our instructions and good plumbing practice. We recommend that all brassware is installed to allow access to serviceable parts as we cannot accept responsibility in the event that access is required.