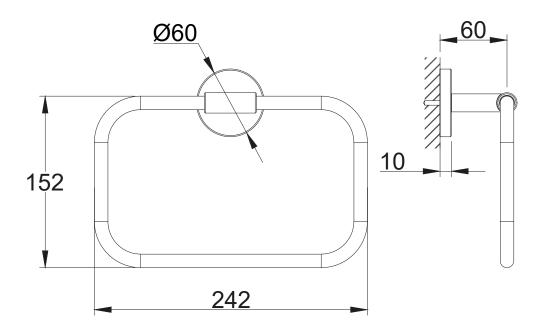

TECHNICAL DATA SHEET

Range: Accessories

Type: Towel Ring

Code: A13009 A14009

Version/Date: v1 03/23