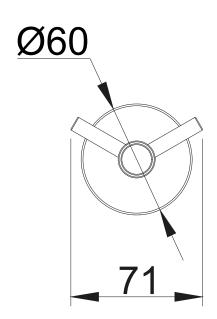

TECHNICAL DATA SHEET

Range: Accessories

Type: Robe Hook

Code: A13005 A14005

Version/Date: v1 03/23

Information:

<u>Guarantee/Aftercare</u>: During installation extra care must be taken to avoid damaging the fittings. We provide a guarantee against faulty manufacture or materials (excluding serviceable parts), providing they have been installed, cared for and used in accordance with our instructions and good plumbing practice. We recommend that all brassware is installed to allow access to serviceable parts as we cannot accept responsibility in the event that access is required.