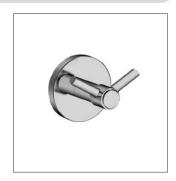

TECHNICAL DATA SHEET

Range: Accessories

Type: Robe Hook

Code: A13005 A14005

Version/Date: v1 03/23

Information:

<u>Guarantee/Aftercare</u>: During installation extra care must be taken to avoid damaging the fittings. We provide a guarantee against faulty manufacture or materials (excluding serviceable parts), providing they have been installed, cared for and used in accordance with our instructions and good plumbing practice. We recommend that all brassware is installed to allow access to serviceable parts as we cannot accept responsibility in the event that access is required.