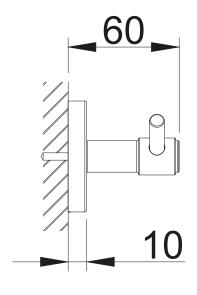

TECHNICAL DATA SHEET

Range: Accessories

Type: Robe Hook

Code: A13005 A14005

Version/Date: v1 03/23

Information:

<u>Guarantee/Aftercare</u>: During installation extra care must be taken to avoid damaging the fittings. We provide a guarantee against faulty manufacture or materials (excluding serviceable parts), providing they have been installed, cared for and used in accordance with our instructions and good plumbing practice. We recommend that all brassware is installed to allow access to serviceable parts as we cannot accept responsibility in the event that access is required.