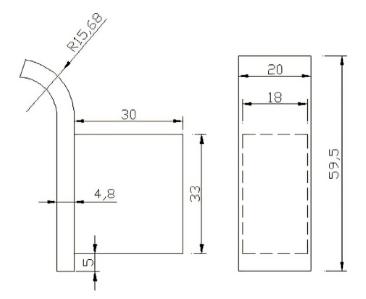

TECHNICAL DATA SHEET

Range: Accessories

Type: Robe Hook

Code: A10005 A11005 A12005

Version/Date: v1 04/23

Information:

Finishes:

Guarantee/Aftercare: During installation extra care must be taken to avoid damaging the fittings. We provide a guarantee against faulty manufacture or materials (excluding serviceable parts), providing they have been installed, cared for and used in accordance with our instructions and good plumbing practice. We recommend that all brassware is installed to allow access to serviceable parts as we cannot accept responsibility in the event that access is required.