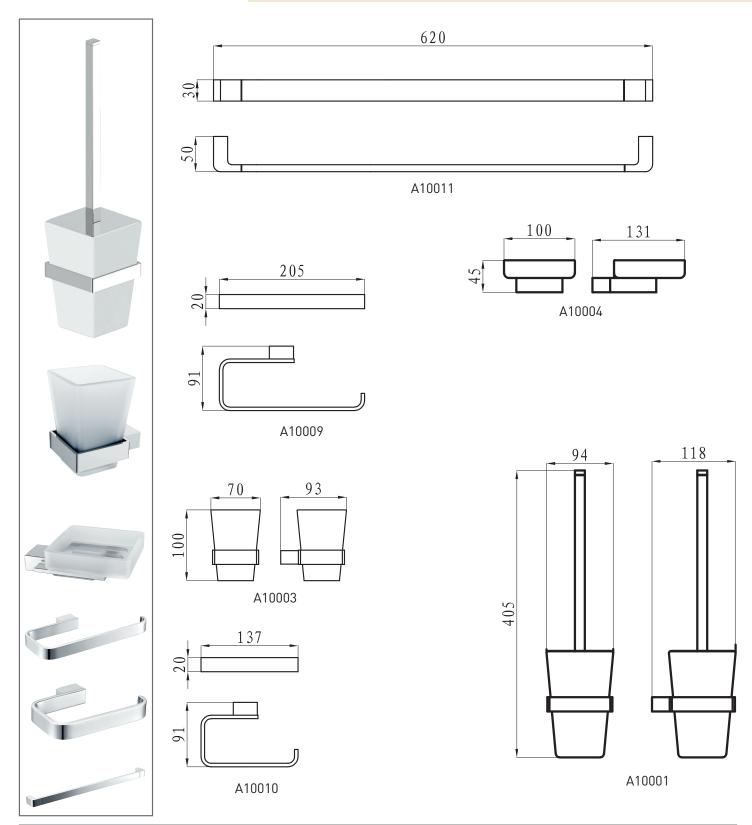

Technical Data Sheet

 Range:
 Accessories

 Type:
 Joslyn

 Code:
 A10

 Version/Date:
 v1 01/17

Guarantee/Aftercare: During installation extra care must be taken to avoid damaging the fittings. We provide a guarantee against faulty manufacture or materials (excluding serviceable parts), providing they have been installed, cared for and used in accordance with our instructions and good plumbing practice.