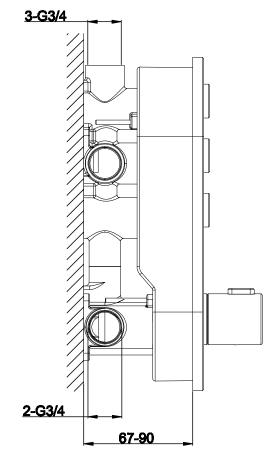

Please be aware that if this valve is being installed with a pump, a negative head version is required to ensure the flow switches detect the valve being turned on.

Finishes:

Chrome

<u>Guarantee/Aftercare</u>: During installation extra care must be taken to avoid damaging the fittings. We provide a guarantee against faulty manufacture or materials (excluding serviceable parts), providing they have been installed, cared for and used in accordance with our instructions and good plumbing practice. We recommend that all brassware is installed to allow access to serviceable parts as we cannot accept responsibility in the event that access is required.