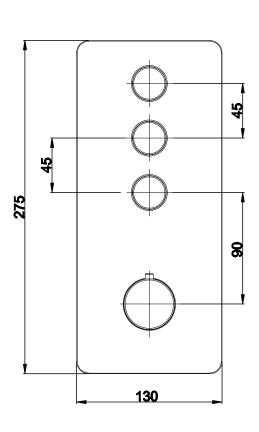

Technical Data Sheet

Range: Showering Solutions

Type: Touch Taio - Triple Function Thermostatic

Code: SV133

Version/Date: v1 01/17

Information:

High+ Pressure

Installer Note: