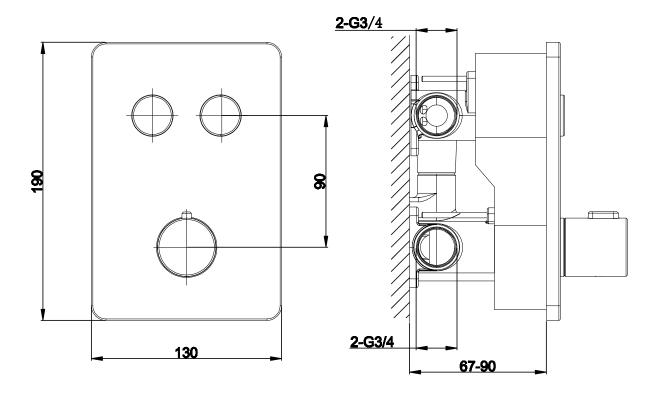

Technical Data Sheet

Range: Showering Solutions

Type: Touch Taio - Dual Function Thermostatic

Code: SV132

Version/Date: v1 01/17

<u>Information:</u>

High Pressure

Installer Note: