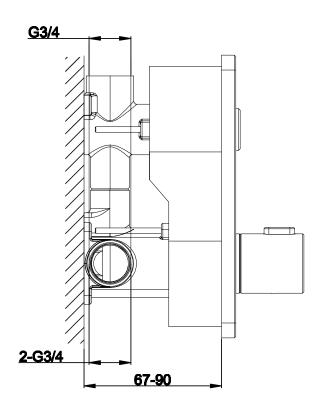

Please be aware that if this valve is being installed with a pump, a negative head version is required to ensure the flow switches detect the valve being turned on.

Finishes:

Chrome

<u>Guarantee/Aftercare</u>: During installation extra care must be taken to avoid damaging the fittings. We provide a guarantee against faulty manufacture or materials (excluding serviceable parts), providing they have been installed, cared for and used in accordance with our instructions and good plumbing practice. We recommend that all brassware is installed to allow access to serviceable parts as we cannot accept responsibility in the event that access is required.