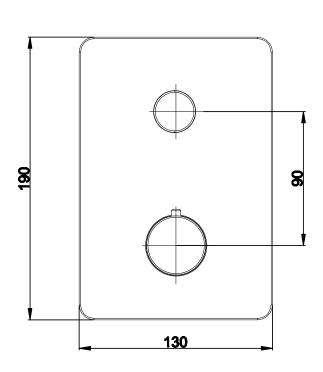

Technical Data Sheet

Range: Showering Solutions

Type: Touch Taio

Code: SV131

Version/Date: v1 01/17

Information:

HIgh Pressure

Installer Note: