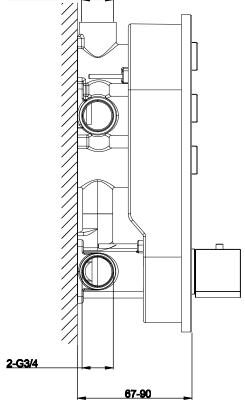

Technical Data Sheet

**Showering Solutions** Range:

Touch Taio - Triple Function Thermostatic Type:

3-G3/4

Code: SV123

Version/Date: v1 01/17

Information:

High Pressure +