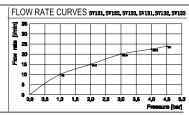

Technical Data Sheet

**Showering Solutions** Range:

Touch Taio - Triple Function Thermostatic Type:

3-G3/4

Code: SV123

Version/Date: v1 01/17

Information:

High Pressure +