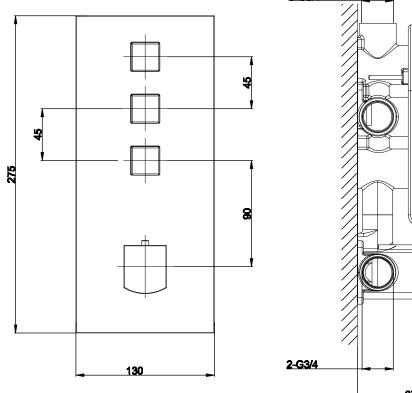

Technical Data Sheet

**Showering Solutions** Range:

Touch Taio - Triple Function Thermostatic Type:

3-G3/4

Code: SV123

Version/Date: v1 01/17

Information:

High Pressure +