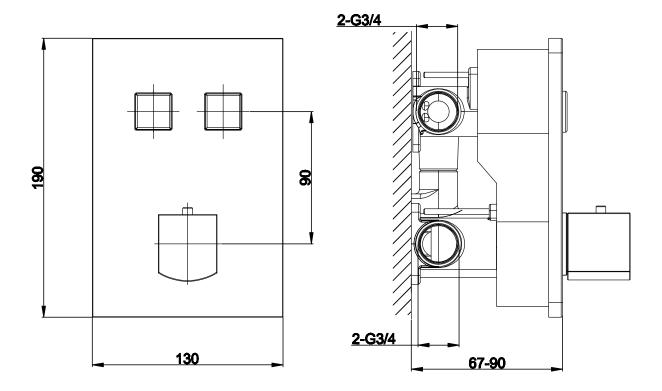

Technical Data Sheet

Range: Showering Solutions

Type: Touch Taio - Double Function Thermostatic

Code: SV122

Version/Date: v1 01/17

Information:

High Pressure

Installer Note: