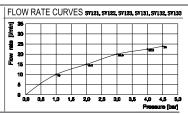

Technical Data Sheet

Range: Showering Solutions

Type: Touch Taio - Double Function Thermostatic

Code: SV122

Version/Date: v1 01/17

Information:

High Pressure

Installer Note: