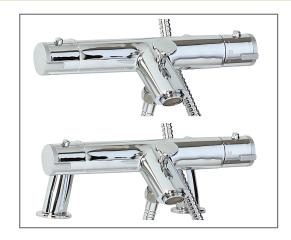

Technical Data Sheet

Range: Showering Solutions

Type: Exposed Thermostatic Valves - Deluxe

Code: SV022

Version/Date: v1 03/17

Information: Coldtouch Vernet Cartridges Wall or deck mounted Finishes:

Chrome

<u>Guarantee/Aftercare:</u> During installation extra care must be taken to avoid damaging the fittings. We provide a guarantee against faulty manufacture or materials (excluding serviceable parts), providing they have been installed, cared for and used in accordance with our instructions and good plumbing practice. We recommend that all brassware is installed to allow access to serviceable parts as we cannot accept responsibility in the event that access is required.