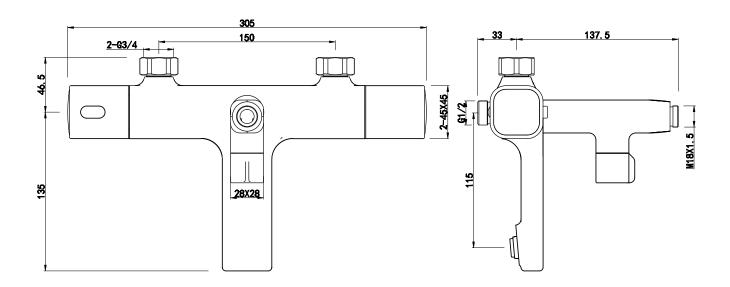

Technical Data Sheet

Range: Showering Solutions

Type: Exposed Thermostatic Valves - Deluxe

Code: SV022

Version/Date: v1 03/17

Information: Coldtouch Vernet Cartridges Wall or deck mounted Finishes:

Chrome

<u>Guarantee/Aftercare:</u> During installation extra care must be taken to avoid damaging the fittings. We provide a guarantee against faulty manufacture or materials (excluding serviceable parts), providing they have been installed, cared for and used in accordance with our instructions and good plumbing practice. We recommend that all brassware is installed to allow access to serviceable parts as we cannot accept responsibility in the event that access is required.