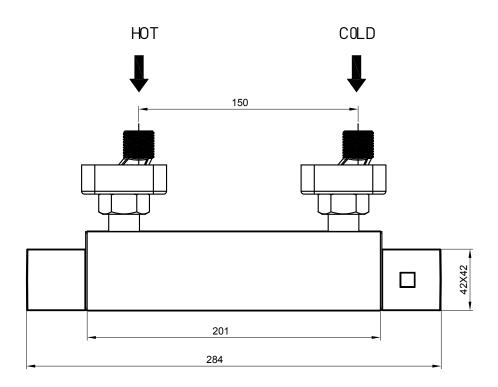

Technical Data Sheet

Range: Showering Solutions

Type: Coldtouch Square Exposed Thermostatic

Code: SV020

Version/Date: v2 12/19