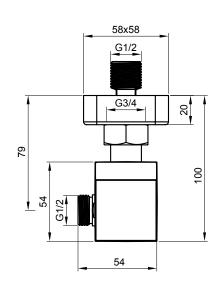

Technical Data Sheet

Range: Showering Solutions

Type: Coldtouch Square Exposed Thermostatic

Code: SV020

Version/Date: v2 12/19