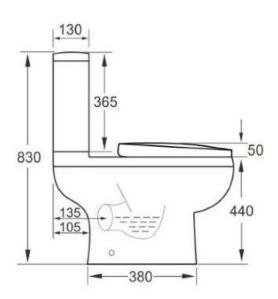

TECHNICAL DATA SHEET

Range: Sanitaryware

Type: Emma Comfort Height WC

Code: EM047

Version/Date: v1 04/22

Information:

<u>Guarantee/Aftercare:</u> During installation extra care must be taken to avoid damaging the fittings. We provide a guarantee against faulty manufacture or materials (excluding serviceable parts), providing they have been installed, cared for and used in accordance with our instructions and good plumbing practice. All products installed in a commercial environment carry a 12 month guarantee. We cannot be held responsible for the use of incorrect dimensions shown for first fix without the actual products on site.

In line with the CE standards for this type of product, there may be a manufacturers tolerance of approximately +/- 2% on the overall dimensions and finish on these products. As per our terms and conditions of guarantee, we cannot be held responsible for the use of dimensions shown for first fix without the actual products on site. All dimensions stated are nominal and are subject to manufacturing tolerances.