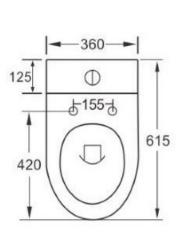

TECHNICAL DATA SHEET

Range: Sanitaryware

Type: Emma Comfort Height WC

Code: EM047

Version/Date: v1 04/22

Information:

<u>Guarantee/Aftercare:</u> During installation extra care must be taken to avoid damaging the fittings. We provide a guarantee against faulty manufacture or materials (excluding serviceable parts), providing they have been installed, cared for and used in accordance with our instructions and good plumbing practice. All products installed in a commercial environment carry a 12 month guarantee. We cannot be held responsible for the use of incorrect dimensions shown for first fix without the actual products on site.

In line with the CE standards for this type of product, there may be a manufacturers tolerance of approximately +/- 2% on the overall dimensions and finish on these products. As per our terms and conditions of guarantee, we cannot be held responsible for the use of dimensions shown for first fix without the actual products on site. All dimensions stated are nominal and are subject to manufacturing tolerances.