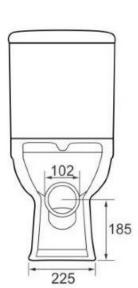

TECHNICAL DATA SHEET

Range: Sanitaryware

Type: Emma Comfort Height WC

Code: EM047

Version/Date: v1 04/22

Information:

<u>Guarantee/Aftercare:</u> During installation extra care must be taken to avoid damaging the fittings. We provide a guarantee against faulty manufacture or materials (excluding serviceable parts), providing they have been installed, cared for and used in accordance with our instructions and good plumbing practice. All products installed in a commercial environment carry a 12 month guarantee. We cannot be held responsible for the use of incorrect dimensions shown for first fix without the actual products on site.

In line with the CE standards for this type of product, there may be a manufacturers tolerance of approximately +/- 2% on the overall dimensions and finish on these products. As per our terms and conditions of guarantee, we cannot be held responsible for the use of dimensions shown for first fix without the actual products on site. All dimensions stated are nominal and are subject to manufacturing tolerances.