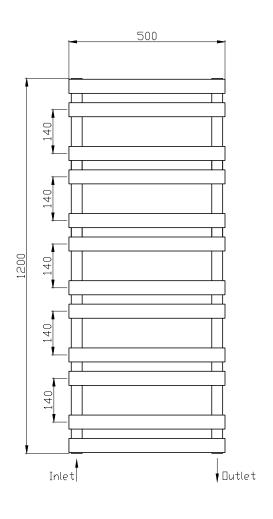

TECHNICAL DATA SHEET

Range: Radiators

Type: Reno

Code: RA294

Version/Date: v4 04/21

1200 x 500 Image Shown

This product is designed as a warmer of dry towels. Placing wet towels or garments on this product may result in the deterioration of the surface finish.

## Information:

| Height | Width | Pipe<br>Centres | Wall to Pipe Centres | Watts | BTU's | Code  |
|--------|-------|-----------------|----------------------|-------|-------|-------|
| 1200   | 500   | 450             | 90                   | 941   | 3210  | RA294 |