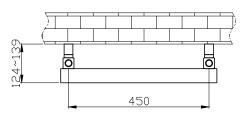

## Information:

| Height | Width | Pipe<br>Centres | Wall to Pipe Centres | Watts | BTU's | Code  |
|--------|-------|-----------------|----------------------|-------|-------|-------|
| 1200   | 500   | 450             | 90                   | 941   | 3210  | RA294 |