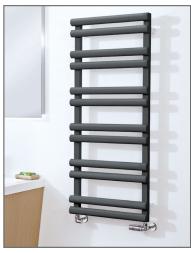

TECHNICAL DATA SHEET

Range: Radiators

Type: Reno

Code: RA294

Version/Date: v4 04/21

1200 x 500 Image Shown

This product is designed as a warmer of dry towels. Placing wet towels or garments on this product may result in the deterioration of the surface finish.

Anthracite