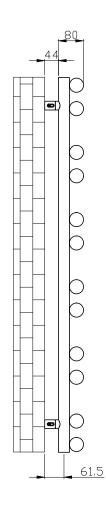

## Information:

| Height | Width | Pipe<br>Centres | Wall to Pipe Centres | Watts | BTU's | Code  |
|--------|-------|-----------------|----------------------|-------|-------|-------|
| 1200   | 500   | 450             | 90                   | 941   | 3210  | RA294 |