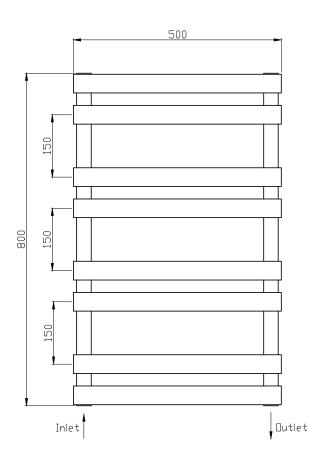

## Information:

| Height | Width | Pipe<br>Centres | Wall to Pipe Centres | Watts | BTU's | Code  |
|--------|-------|-----------------|----------------------|-------|-------|-------|
| 800    | 500   | 450             | 90                   | 627   | 2140  | RA293 |