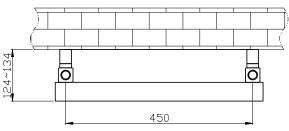

## Information:

| Height | Width | Pipe<br>Centres | Wall to Pipe Centres | Watts | BTU's | Code  |
|--------|-------|-----------------|----------------------|-------|-------|-------|
| 800    | 500   | 450             | 90                   | 627   | 2140  | RA293 |