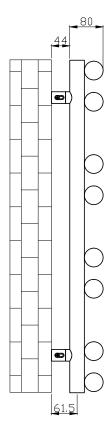

## Information:

| Height | Width | Pipe<br>Centres | Wall to Pipe Centres | Watts | BTU's | Code  |
|--------|-------|-----------------|----------------------|-------|-------|-------|
| 800    | 500   | 450             | 90                   | 627   | 2140  | RA293 |