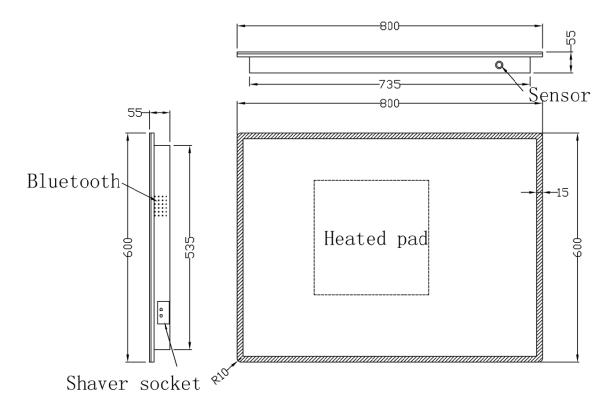

TECHNICAL DATA SHEET

Range: Mirrors

Type: Konnex Bluetooth LED Mirror

Code: <u>MI144</u>

Version/Date: v1 04/21

<u>Information:</u> <u>Finishes:</u>

<u>Guarantee/Aftercare:</u> During installation extra care must be taken to avoid damaging the fittings. We provide a guarantee against faulty manufacture or materials (excluding serviceable parts), providing they have been installed, cared for and used in accordance with our instructions and good plumbing practice.