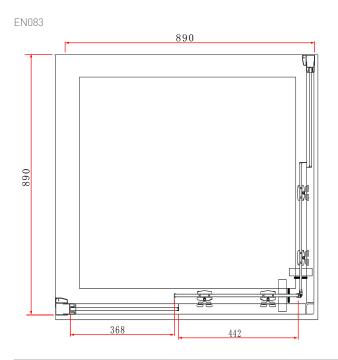

TECHNICAL DATA SHEET

Range: Shower Enclosures

Type: Konnex Corner Entry
Code: EN082 EN084 EN084

Version/Date: v1 04/21

Finishes:

## Information:

- Reversible design
- Concealed fixings
- 20mm adjustment
- Shower tray/wetroom

- Magnetic door seal
- Polished aluminium frame
- 8mm Safety Glass
- Easyclean protection
- · Lifetime guarantee