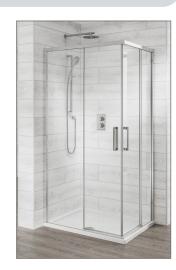

TECHNICAL DATA SHEET

Range: Shower Enclosures

Type: Konnex Corner Entry
Code: EN082 EN084 EN084

Version/Date: v1 04/21

Finishes:

## Information:

- Reversible design
- Concealed fixings
- 20mm adjustment
- Shower tray/wetroom

- Magnetic door seal
- Polished aluminium frame
- 8mm Safety Glass
- Easyclean protection
- · Lifetime guarantee