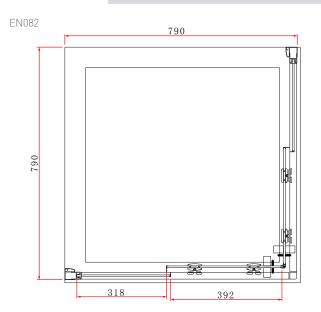

TECHNICAL DATA SHEET

Range: Shower Enclosures

Type: Konnex Corner Entry
Code: EN082 EN084 EN084

Version/Date: v1 04/21

Finishes:

## Information:

- Reversible design
- Concealed fixings
- 20mm adjustment
- Shower tray/wetroom

- Magnetic door seal
- Polished aluminium frame
- 8mm Safety Glass
- Easyclean protection
- · Lifetime guarantee