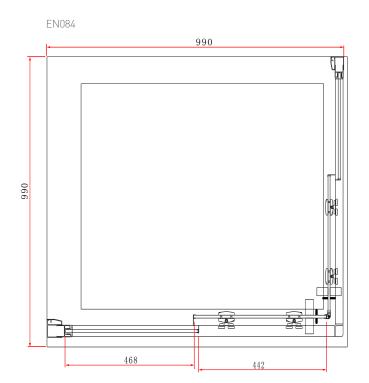

TECHNICAL DATA SHEET

Range: Shower Enclosures

Type: Konnex Corner Entry
Code: EN082 EN084 EN084

Version/Date: v1 04/21

Finishes:

## Information:

- Reversible design
- Concealed fixings
- 20mm adjustment
- Shower tray/wetroom

- Magnetic door seal
- Polished aluminium frame
- 8mm Safety Glass
- Easyclean protection
- · Lifetime guarantee