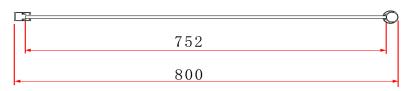

TECHNICAL DATA SHEET

Range: Shower Enclosure

Type: Wye

Code: EN077 EN078 EN079 EN080 EN081

Version/Date: v1 04/21





### EN078





## EN079



## EN080



# EN081



## Information:

- Telescopic ceiling mount
- Frosted modesty panel
- Support handle
- Shower tray/wetroom

- Polished aluminium frame
- 8mm Safety Glass
- Easyclean protection
- · Lifetime guarantee

<u>Guarantee/Aftercare</u>: During installation extra care must be taken to avoid damaging the fittings. We provide a guarantee against faulty manufacture or materials (excluding serviceable parts), providing they have been installed, cared for and used in accordance with our instructions and good plumbing practice.

Phoenix Whirlpools Ltd. Unit 8, Leeds 27 Industrial Estate, Bruntcliffe Ave. Morley, Leeds LS27 OLL

Tel: 0113 201 2260 Email: sales@phoenix-uk.com Web: www.phoenix-uk.com