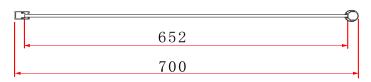

TECHNICAL DATA SHEET

Range: Shower Enclosure

Type: Wye

Code: EN077 EN078 EN079 EN080 EN081

Version/Date: v1 04/21





### EN078





## EN079



## EN080



# EN081



## Information:

- Telescopic ceiling mount
- Frosted modesty panel
- Support handle
- Shower tray/wetroom

- Polished aluminium frame
- 8mm Safety Glass
- Easyclean protection
- · Lifetime guarantee

<u>Guarantee/Aftercare</u>: During installation extra care must be taken to avoid damaging the fittings. We provide a guarantee against faulty manufacture or materials (excluding serviceable parts), providing they have been installed, cared for and used in accordance with our instructions and good plumbing practice.

Phoenix Whirlpools Ltd. Unit 8, Leeds 27 Industrial Estate, Bruntcliffe Ave. Morley, Leeds LS27 OLL

Tel: 0113 201 2260 Email: sales@phoenix-uk.com Web: www.phoenix-uk.com