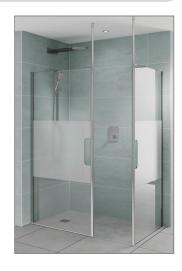

## Information:

- Telescopic ceiling mount
- Frosted modesty panel
- Support handle
- Shower tray/wetroom

- Polished aluminium frame
- 8mm Safety Glass
- Easyclean protection
- · Lifetime guarantee

<u>Guarantee/Aftercare</u>: During installation extra care must be taken to avoid damaging the fittings. We provide a guarantee against faulty manufacture or materials (excluding serviceable parts), providing they have been installed, cared for and used in accordance with our instructions and good plumbing practice.