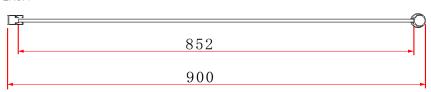

TECHNICAL DATA SHEET

Range: Shower Enclosure

Type: Wye

Code: EN077 EN078 EN079 EN080 EN081

Version/Date: v1 04/21





### EN078





## EN079



## EN080



# EN081



## Information:

- Telescopic ceiling mount
- Frosted modesty panel
- Support handle
- Shower tray/wetroom

- Polished aluminium frame
- 8mm Safety Glass
- Easyclean protection
- · Lifetime guarantee

<u>Guarantee/Aftercare</u>: During installation extra care must be taken to avoid damaging the fittings. We provide a guarantee against faulty manufacture or materials (excluding serviceable parts), providing they have been installed, cared for and used in accordance with our instructions and good plumbing practice.

Phoenix Whirlpools Ltd. Unit 8, Leeds 27 Industrial Estate, Bruntcliffe Ave. Morley, Leeds LS27 OLL

Tel: 0113 201 2260 Email: sales@phoenix-uk.com Web: www.phoenix-uk.com