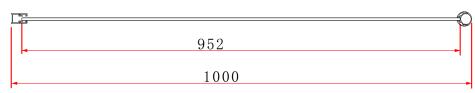

TECHNICAL DATA SHEET

Range: Shower Enclosure

Type: Wye

Code: EN077 EN078 EN079 EN080 EN081

Version/Date: v1 04/21





### EN078





## EN079



## EN080



# EN081



## Information:

- Telescopic ceiling mount
- Frosted modesty panel
- Support handle
- Shower tray/wetroom

- Polished aluminium frame
- 8mm Safety Glass
- Easyclean protection
- · Lifetime guarantee

<u>Guarantee/Aftercare</u>: During installation extra care must be taken to avoid damaging the fittings. We provide a guarantee against faulty manufacture or materials (excluding serviceable parts), providing they have been installed, cared for and used in accordance with our instructions and good plumbing practice.

Phoenix Whirlpools Ltd. Unit 8, Leeds 27 Industrial Estate, Bruntcliffe Ave. Morley, Leeds LS27 OLL

Tel: 0113 201 2260 Email: sales@phoenix-uk.com Web: www.phoenix-uk.com