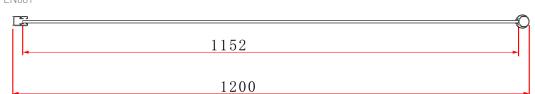

TECHNICAL DATA SHEET

Range: Shower Enclosure

Type: Wye

Code: EN077 EN078 EN079 EN080 EN081

Version/Date: v1 04/21





### EN078





## EN079



## EN080



# EN081



## Information:

- Telescopic ceiling mount
- Frosted modesty panel
- Support handle
- Shower tray/wetroom

- Polished aluminium frame
- 8mm Safety Glass
- Easyclean protection
- · Lifetime guarantee

<u>Guarantee/Aftercare</u>: During installation extra care must be taken to avoid damaging the fittings. We provide a guarantee against faulty manufacture or materials (excluding serviceable parts), providing they have been installed, cared for and used in accordance with our instructions and good plumbing practice.

Phoenix Whirlpools Ltd. Unit 8, Leeds 27 Industrial Estate, Bruntcliffe Ave. Morley, Leeds LS27 OLL

Tel: 0113 201 2260 Email: sales@phoenix-uk.com Web: www.phoenix-uk.com